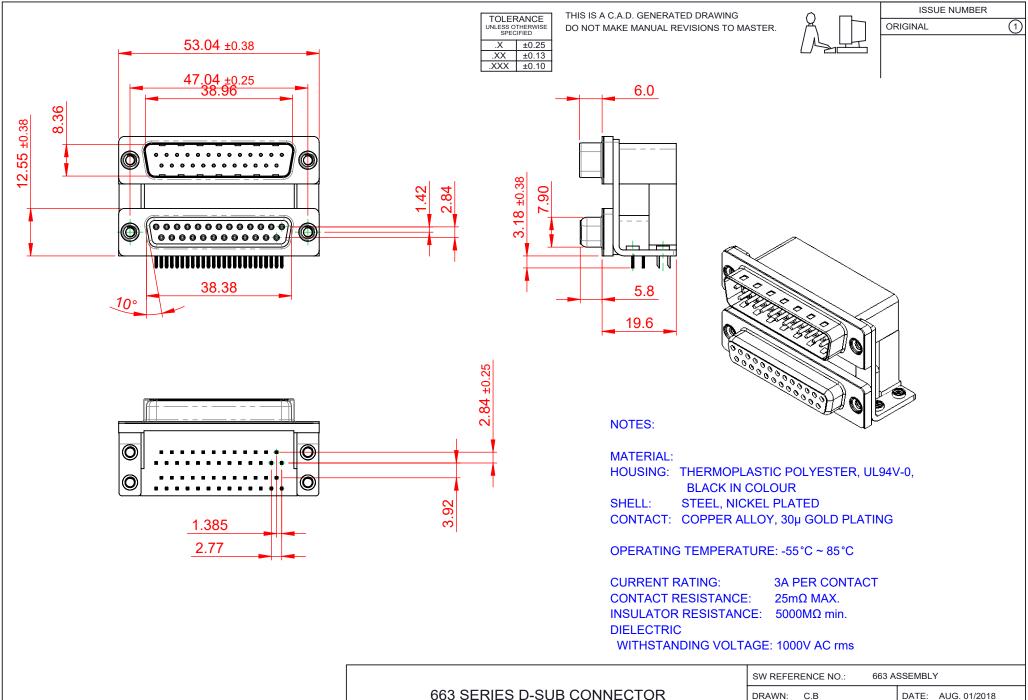

THIS SERIES FULLY CONFORMS TO THE EUROPEAN UNION DIRECTIVES 2011/65/EU FOR RoHS COMPLIANCY.

**EDAC INC** TORONTO, ONTARIO CANADA

THESE DRAWINGS AND SPECIFICATIONS ARE THE PROPERTY OF EDAC INC..AND SHALL NOT BE REPRODUCED, OR COPIED OR USED AS THE BASIS FOR THE MANUFACTURE OR SALE OF APPARATUS WITHOUT WRITTEN PERMISSION.

| SW REFERENCE NO.: 663 ASSEMBLY  |                    |
|---------------------------------|--------------------|
| DRAWN: C.B                      | DATE: AUG. 01/2018 |
| CHECKED:                        | DATE:              |
| SCALE: (IN C.A.D. 1:1)          | SHEET 1 OF 1       |
| DRAWING NUMBER: 663-025-664-055 |                    |

DRAWING NUMBER: 663-025-664-055 ISSUE PART NUMBER: 663-025-664-055