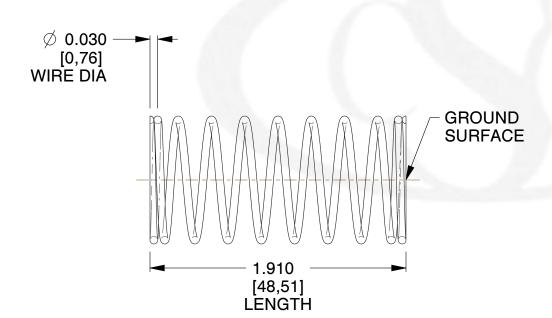

## **NOTES:**

1. Material : Stainless Steel 2. Finish : Glod Irridite

3. Ends: Closed and Ground

4. Total Coils: 10.000

5. Sugg. Max. Deflection: 0.510 (in) 6. Sugg. Max. Load: 2.300 (lbs)

7. All Drawing Dimensions are in Inches [mm]