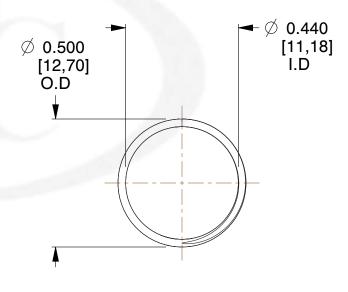

## **NOTES:**

1. Material : Stainless Steel 2. Finish : Glod Irridite

3. Ends: Closed and Ground

4. Total Coils: 10.000

5. Sugg. Max. Deflection: 0.510 (in) 6. Sugg. Max. Load: 2.300 (lbs)

7. All Drawing Dimensions are in Inches [mm]