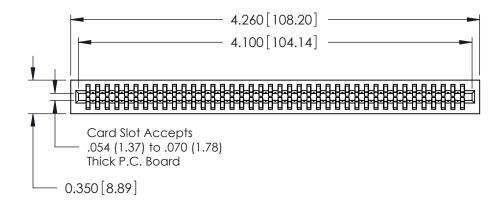

THIS IS A C.A.D. GENERATED DRAWING DO NOT MAKE MANUAL REVISIONS TO MASTER.

ISSUE NUMBER

ORIGINAL

Contact Information
525-P.C. Tail, High Point - Tail LG.=.175(4.45)
.100" (2.54mm) Contact Spacing x .200" (5.08mm) Row Spacing

.230 [5.84] Point of Contact 0.420 [10.67] Card Slot 0.300 [7.62]

725 Series Ultra-Mate Card Edge Connector - Press Fit

Part Number: 725-080-525-201

YOUR CONNECTION TO QUALITY & SERVICE

**EDAC INC** TORONTO, ONTARIO CANADA