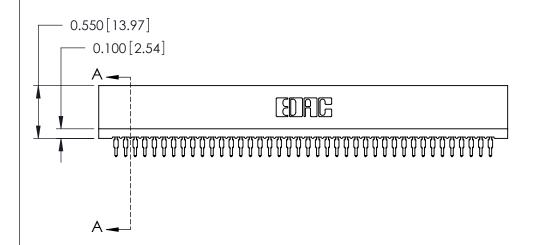

THIS IS A C.A.D. GENERATED DRAWING DO NOT MAKE MANUAL REVISIONS TO MASTER.

ISSUE NUMBER

ORIGINAL

Contact Information
525-P.C. Tail, High Point - Tail LG.=.175(4.45)
.100" (2.54mm) Contact Spacing x .200" (5.08mm) Row Spacing

.230 [5.84] Point of Contact 0.420 [10.67] Card Slot 0.300 [7.62]

725 Series Ultra-Mate Card Edge Connector - Press Fit

Part Number: 725-080-525-201

YOUR CONNECTION TO QUALITY & SERVICE

**EDAC INC** TORONTO, ONTARIO CANADA