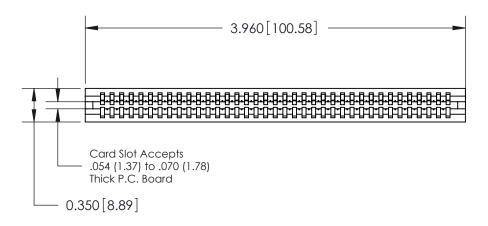

745 Series Ultra-Mate Card Edge Connector - Press Fit

Part Number: 745-037-525-106

EDAC INC
TORONTO, ONTARIO
CANADA
YOUR CONNECTION TO QUALITY & SERVICE

TORONTO CANADA
WANDFACTURE OR SALE OF APPARATUS
WINTHOUT WRITTEN PERMISSION.