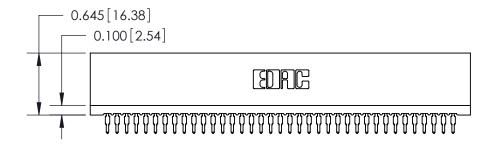

THIS IS A C.A.D. GENERATED DRAWING DO NOT MAKE MANUAL REVISIONS TO MASTER.

ISSUE NUMBER

ORIGINAL

Contact Information
525-P.C. Tail, High Point - Tail LG.=.190(4.83)
.100" (2.54mm) Contact Spacing x .200" (5.08mm) Row Spacing