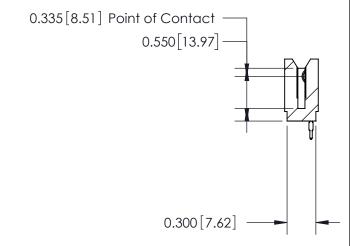

THIS IS A C.A.D. GENERATED DRAWING DO NOT MAKE MANUAL REVISIONS TO MASTER.

ISSUE NUMBER

ORIGINAL

Contact Information
525-P.C. Tail, High Point - Tail LG.=.190(4.83)
.100" (2.54mm) Contact Spacing x .200" (5.08mm) Row Spacing