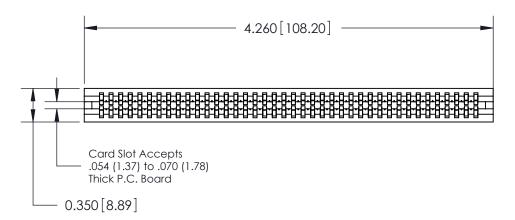

THIS IS A C.A.D. GENERATED DRAWING DO NOT MAKE MANUAL REVISIONS TO MASTER.

ISSUE NUMBER

ORIGINAL

Contact Information
522-P.C. Tail, Regular Point - Tail LG.=.375(9.53)
.100" (2.54mm) Contact Spacing x .200" (5.08mm) Row Spacing