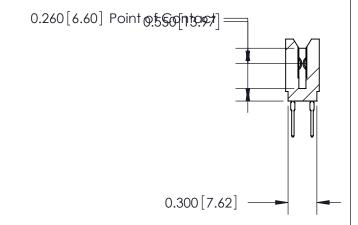

THIS IS A C.A.D. GENERATED DRAWING DO NOT MAKE MANUAL REVISIONS TO MASTER.

ISSUE NUMBER

ORIGINAL

Contact Information
522-P.C. Tail, Regular Point - Tail LG.=.375(9.53)
.100" (2.54mm) Contact Spacing x .200" (5.08mm) Row Spacing