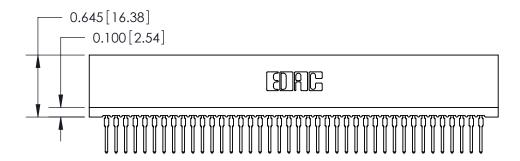

THIS IS A C.A.D. GENERATED DRAWING DO NOT MAKE MANUAL REVISIONS TO MASTER.

ISSUE NUMBER

ORIGINAL

Contact Information
522-P.C. Tail, Regular Point - Tail LG.=.375(9.53)
.100" (2.54mm) Contact Spacing x .200" (5.08mm) Row Spacing