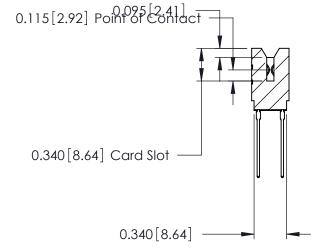

ORIGINAL

Contact Information
553-Wire Wrap, Medium Point - Tail LG.=.702(17.83)
.125" (3.18mm) Contact Spacing x .250" (6.35mm) Row Spacing

| 746 Series Ultra-Mate Card Edge Connector - Press Fit |                  |                                                                                                                                                                       |                | ACAD REFERENCE NO. |                 | 746-ENG MASTER |  |
|-------------------------------------------------------|------------------|-----------------------------------------------------------------------------------------------------------------------------------------------------------------------|----------------|--------------------|-----------------|----------------|--|
|                                                       |                  |                                                                                                                                                                       | DRAWN:         | J.LEE              | DATE: AUG 20/09 |                |  |
| Part Number: 746-018-553-606                          |                  |                                                                                                                                                                       | CHECKED:       |                    | DATE:           |                |  |
| SDAG                                                  | EDAC INC         | THESE DRAWINGS AND SPECIFICATIONS ARE THE PROPERTY OF EDAC INC., AND SHALL NOT BE REPRODUCED, OR COPIED OR USED AS THE BASIS FOR THE MANUFACTURE OR SALE OF APPARATUS | SCALE:         |                    | SHEET 1         | OF 1           |  |
|                                                       | TORONTO, ONTARIO |                                                                                                                                                                       | DRAWING NUMBER |                    |                 | ISSUE          |  |
|                                                       | CANADA           |                                                                                                                                                                       | 746-ENG MASTEI |                    | ₹               | 1              |  |
| YOUR CONNECTION TO QUALITY & SERVICE                  |                  | WITHOUT WRITTEN PERMISSION.                                                                                                                                           |                |                    |                 |                |  |