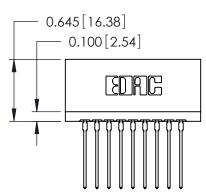

ORIGINAL

Contact Information
553-Wire Wrap, Medium Point - Tail LG.=.702(17.83)
.125" (3.18mm) Contact Spacing x .250" (6.35mm) Row Spacing

| 746 Series Ultra-Mate Card Edge Connector - Press Fit |                  |                                                                                                                                                                       |                | ACAD REFERENCE NO. |                 | 746-ENG MASTER |  |
|-------------------------------------------------------|------------------|-----------------------------------------------------------------------------------------------------------------------------------------------------------------------|----------------|--------------------|-----------------|----------------|--|
|                                                       |                  |                                                                                                                                                                       | DRAWN:         | J.LEE              | DATE: AUG 20/09 |                |  |
| Part Number: 746-018-553-606                          |                  |                                                                                                                                                                       | CHECKED:       |                    | DATE:           |                |  |
| SDAG                                                  | EDAC INC         | THESE DRAWINGS AND SPECIFICATIONS ARE THE PROPERTY OF EDAC INC., AND SHALL NOT BE REPRODUCED, OR COPIED OR USED AS THE BASIS FOR THE MANUFACTURE OR SALE OF APPARATUS | SCALE:         |                    | SHEET 1         | OF 1           |  |
|                                                       | TORONTO, ONTARIO |                                                                                                                                                                       | DRAWING NUMBER |                    |                 | ISSUE          |  |
|                                                       | CANADA           |                                                                                                                                                                       | 746-ENG MASTEI |                    | ₹               | 1              |  |
| YOUR CONNECTION TO QUALITY & SERVICE                  |                  | WITHOUT WRITTEN PERMISSION.                                                                                                                                           |                |                    |                 |                |  |