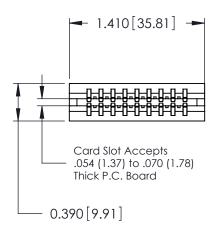

ORIGINAL

Contact Information
553-Wire Wrap, Medium Point - Tail LG.=.702(17.83)
.125" (3.18mm) Contact Spacing x .250" (6.35mm) Row Spacing

| 746 Series Ultra-Mate Card Edge Connector - Press Fit |                  |                                                                                                                                                                       |                | ACAD REFERENCE NO. |                 | 746-ENG MASTER |  |
|-------------------------------------------------------|------------------|-----------------------------------------------------------------------------------------------------------------------------------------------------------------------|----------------|--------------------|-----------------|----------------|--|
|                                                       |                  |                                                                                                                                                                       | DRAWN:         | J.LEE              | DATE: AUG 20/09 |                |  |
| Part Number: 746-018-553-606                          |                  |                                                                                                                                                                       | CHECKED:       |                    | DATE:           |                |  |
| SDAG                                                  | EDAC INC         | THESE DRAWINGS AND SPECIFICATIONS ARE THE PROPERTY OF EDAC INC., AND SHALL NOT BE REPRODUCED, OR COPIED OR USED AS THE BASIS FOR THE MANUFACTURE OR SALE OF APPARATUS | SCALE:         |                    | SHEET 1         | OF 1           |  |
|                                                       | TORONTO, ONTARIO |                                                                                                                                                                       | DRAWING NUMBER |                    |                 | ISSUE          |  |
|                                                       | CANADA           |                                                                                                                                                                       | 746-ENG MASTEI |                    | ₹               | 1              |  |
| YOUR CONNECTION TO QUALITY & SERVICE                  |                  | WITHOUT WRITTEN PERMISSION.                                                                                                                                           |                |                    |                 |                |  |