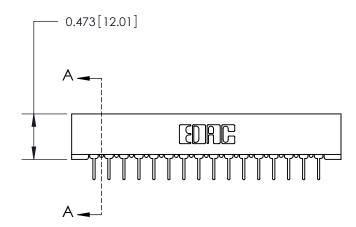

## **Contact Detail**

PC Tail .023x.013(0.58x0.33) - Tail LG=.213(5.41) .156 [3.96] Contact Spacing x .200 [5.08] Row Spacing

2.806 [71.27] -2.660 [67.56] -0.343[8.71]

**SECTION A-A** 

.095 [2.41] Point of Contact (Measured from bottom of Card Slot)