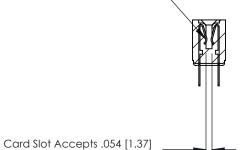

to .070 [1.78] Thick P.C. Board

**See Accompanying Page for:** 

**Contact Bend Details** 

807/857 Series High Temp Card Edge Connector Part Number: 807-032-424-201

YOUR CONNECTION TO QUALITY & SERVICE

| ACAD REFERENCE NO. 807 ENG MASTER |                  |
|-----------------------------------|------------------|
| DRAWN: J.LEE                      | DATE: AUG. 11/09 |
| CHECKED:                          | DATE:            |
| SCALE: NTS                        | SHEET 1 OF 2     |
| DRAWING NUMBER                    | ISSUE            |