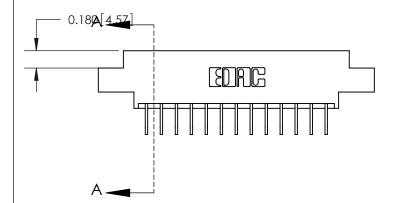

**SECTION A-A** 

0.388 [9.86] Card Slot

ORIGINAL (1)

ORIGINAL

| 833 Series High Temp Card Edge Connector<br>Contact Bend Detail |                                                                                                                                                                                                 | ACAD REFERENCE NO. | 833 ENC          | MASTER        |
|-----------------------------------------------------------------|-------------------------------------------------------------------------------------------------------------------------------------------------------------------------------------------------|--------------------|------------------|---------------|
|                                                                 |                                                                                                                                                                                                 | DRAWN: J.LEE       | DATE: OCT. 14/09 |               |
|                                                                 |                                                                                                                                                                                                 | CHECKED: DATE:     |                  |               |
| TORONTO, ONTARIO CANADA                                         | THESE DRAWINGS AND SPECIFICATIONS ARE THE PROPERTY OF EDAC INC.,AND SHALL NOT BE REPRODUCED,OR COPIED OR USED AS THE BASIS FOR THE MANUFACTURE OR SALE OF APPARATUS WITHOUT WRITTEN PERMISSION. | SCALE: NTS         | SHEET 2          | 2 <b>OF</b> 3 |
|                                                                 |                                                                                                                                                                                                 | DRAWING NUMBER     |                  | ISSUE         |
|                                                                 |                                                                                                                                                                                                 | 833 Assembly       |                  | 1             |