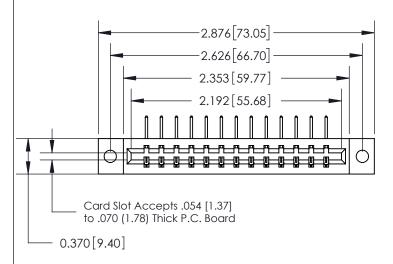

## **See Accompanying Page for:**

- **Bend Detail**
- **Mounting Options**

THIS IS A C.A.D. GENERATED DRAWING DO NOT MAKE MANUAL REVISIONS TO MASTER.

ISSUE NUMBER ORIGINAL

| .160 [4.06] Point of Contact— |  |
|-------------------------------|--|
|                               |  |
|                               |  |

## 833 Series High Temp Card Edge Connector Part Number: 833-013-558-602

**EDAC INC** TORONTO, ONTARIO CANADA

THESE DRAWINGS AND SPECIFICATIONS ARE THE PROPERTY OF EDAC INC.,AND SHALL NOT BE REPRODUCED, OR COPIED OR USED AS THE BASIS FOR THE MANUFACTURE OR SALE OF APPARATUS WITHOUT WRITTEN PERMISSION.

| ACAD REFERENCE NO. | 833 ENG MASTER   |       |  |
|--------------------|------------------|-------|--|
| DRAWN: J.LEE       | DATE: OCT. 14/09 |       |  |
| CHECKED:           | DATE:            |       |  |
| SCALE: NTS         | SHEET            | OF 3  |  |
| DRAWING NUMBER     |                  | ISSUE |  |
| 833 Assembly       |                  | 1     |  |