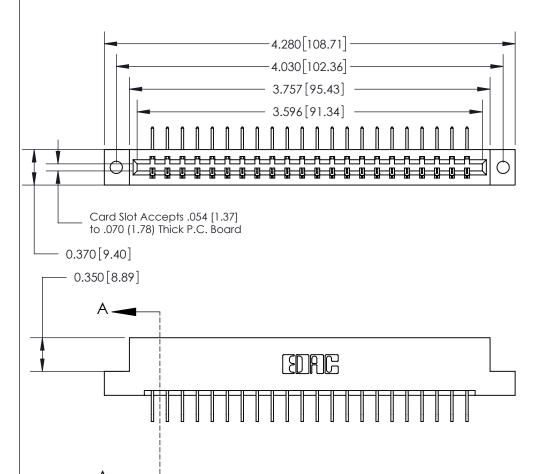

**SECTION A-A** 0.388 [9.86] Card Slot .160 [4.06] Point of Contact-

833 Series High Temp Card Edge Connector Part Number: 833-022-558-102

YOUR CONNECTION TO QUALITY & SERVICE

**EDAC INC** TORONTO, ONTARIO CANADA