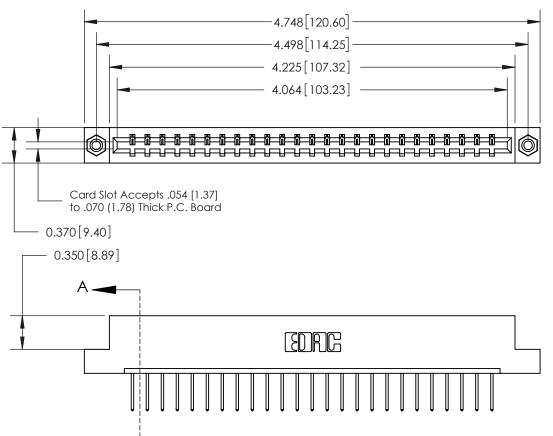

**Mounting Option** 08-#4-40 Unified Threaded Inserts **Contact Detail** 

THIS IS A C.A.D. GENERATED DRAWING DO NOT MAKE MANUAL REVISIONS TO MASTER.

ORIGINAL

523-P.C. Tail .025 Sq.(0.64 Sq.) - Tail LG=.390(9.91) .156 [3.96] Contact Spacing x .200 [5.08] Row Spacing

## See Accompanying Page for:

- **Bend Detail**
- **Mounting Options**

833 Series High Temp Card Edge Connector Part Number: 833-025-523-108

**EDAC INC** TORONTO, ONTARIO CANADA

THESE DRAWINGS AND SPECIFICATIONS ARE THE PROPERTY OF EDAC INC.,AND SHALL NOT BE REPRODUCED, OR COPIED OR USED AS THE BASIS FOR THE MANUFACTURE OR SALE OF APPARATUS WITHOUT WRITTEN PERMISSION.

| ACAD REFERENCE NO. |            | 833 ENG MASTER   |               |  |
|--------------------|------------|------------------|---------------|--|
| DRAWN:             | J.LEE      | DATE: OCT. 14/09 |               |  |
| CHECKED:           |            | DATE:            |               |  |
| SCALE: N           | NTS ST     | SHEET            | 1 <b>OF</b> 3 |  |
| DRAWING N          | UMBER      |                  | ISSUE         |  |
| 833                | 3 Assembly |                  | 1             |  |