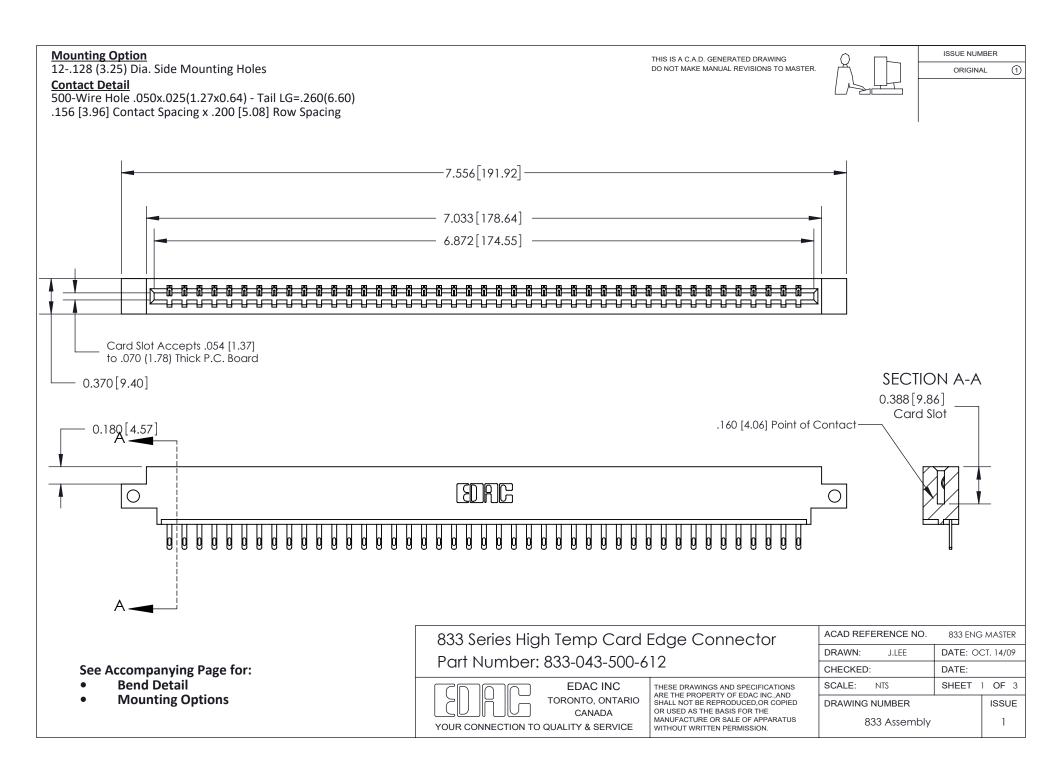

ORIGINAL (1)

ORIGINAL



| 833 Series High Temp Card Edge Connector<br>Contact Bend Detail       |                                                                                                                                                                                                 | ACAD REFERENCE NO. 833 ENG |                  | 3 MASTER      |
|-----------------------------------------------------------------------|-------------------------------------------------------------------------------------------------------------------------------------------------------------------------------------------------|----------------------------|------------------|---------------|
|                                                                       |