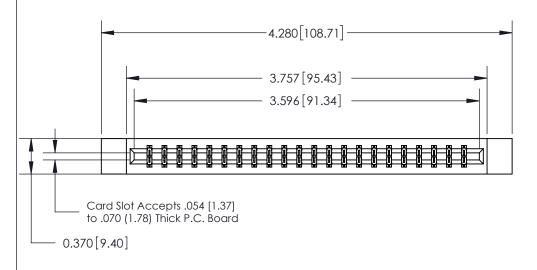

ISSUE NUMBER

ORIGINAL

0.388 [9.86] Card Slot .160 [4.06] Point of Contact-

## 833 Series High Temp Card Edge Connector Part Number: 833-044-540-812 **See Accompanying Page for:**

- **Bend Detail**
- **Mounting Options**

YOUR CONNECTION TO QUALITY & SERVICE

**EDAC INC** TORONTO, ONTARIO CANADA