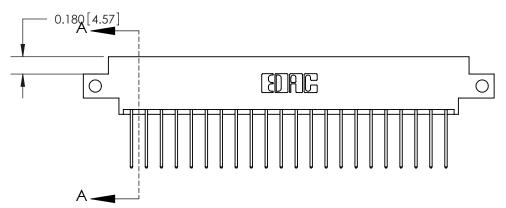

## **Contact Detail**

540-Wire Wrap .025 Sq.(0.64 Sq.) - Tail LG=.560(14.22)

.156 [3.96] Contact Spacing x .200 [5.08] Row Spacing

THIS IS A C.A.D. GENERATED DRAWING DO NOT MAKE MANUAL REVISIONS TO MASTER.

SECTION A-A

833 Assembly

ORIGINAL (1)

ORIGINAL

| 833 Series High Temp Card Edge Connector<br>Contact Bend Detail |                                                                                                                                                                                                 | ACAD REFERENCE NO. | 833 ENG MASTER   |               |
|-----------------------------------------------------------------|-------------------------------------------------------------------------------------------------------------------------------------------------------------------------------------------------|--------------------|------------------|---------------|
|                                                                 |                                                                                                                                                                                                 | DRAWN: J.LEE       | DATE: OCT. 14/09 |               |
|                                                                 |                                                                                                                                                                                                 | CHECKED: DATE:     |                  |               |
| TORONTO, ONTARIO CANADA  ARE THE I SHALL NO OR USED MANUFAC     | THESE DRAWINGS AND SPECIFICATIONS ARE THE PROPERTY OF EDAC INC.,AND SHALL NOT BE REPRODUCED,OR COPIED OR USED AS THE BASIS FOR THE MANUFACTURE OR SALE OF APPARATUS WITHOUT WRITTEN PERMISSION. | SCALE: NTS         | SHEET 2          | 2 <b>OF</b> 3 |
|                                                                 |                                                                                                                                                                                                 | DRAWING NUMBER     |                  | ISSUE         |
|                                                                 |                                                                                                                                                                                                 | 833 Assembly       |                  | 1             |