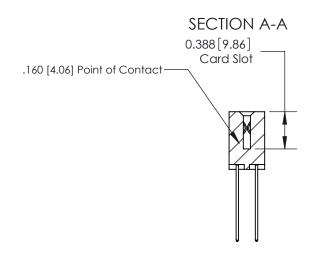

ORIGINAL (1)

ORIGINAL

| 833 Series High Temp Card Edge Connector<br>Contact Bend Detail |                                                                                                                                                                                                 | ACAD REFERENCE NO. | 833 ENG MASTER  |               |
|-----------------------------------------------------------------|-------------------------------------------------------------------------------------------------------------------------------------------------------------------------------------------------|--------------------|-----------------|---------------|
|                                                                 |                                                                                                                                                                                                 | DRAWN: J.LEE       | DATE:OCT. 14/09 |               |
|                                                                 |                                                                                                                                                                                                 | CHECKED:           | DATE:           |               |
| TORONTO, ONTARIO AF                                             | THESE DRAWINGS AND SPECIFICATIONS ARE THE PROPERTY OF EDAC INC.,AND SHALL NOT BE REPRODUCED,OR COPIED OR USED AS THE BASIS FOR THE MANUFACTURE OR SALE OF APPARATUS WITHOUT WRITTEN PERMISSION. | SCALE: NTS         | SHEET 2         | 2 <b>OF</b> 3 |
|                                                                 |                                                                                                                                                                                                 | DRAWING NUMBER     |                 | ISSUE         |
|                                                                 |                                                                                                                                                                                                 | 833 Assembly       |                 | 1             |