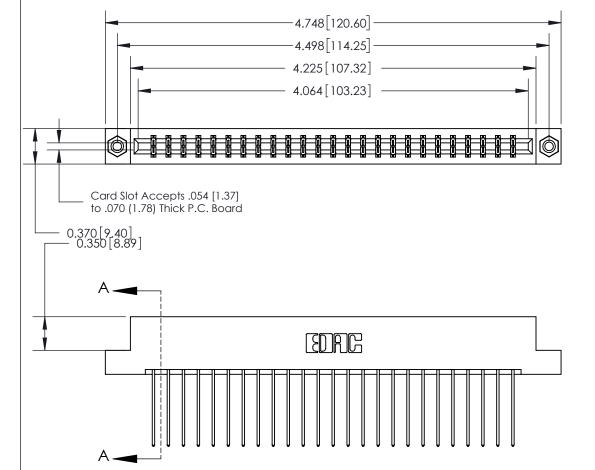

## **Contact Detail**

541-Wire Wrap .025 Sq.(0.64 Sq.) - Tail LG=.750(19.05)

.156 [3.96] Contact Spacing x .200 [5.08] Row Spacing

THIS IS A C.A.D. GENERATED DRAWING DO NOT MAKE MANUAL REVISIONS TO MASTER.

## **See Accompanying Page for:**

- **Bend Detail**
- **Mounting Options**

833 Series High Temp Card Edge Connector Part Number: 833-050-541-208

**EDAC INC** TORONTO, ONTARIO CANADA

THESE DRAWINGS AND SPECIFICATIONS ARE THE PROPERTY OF EDAC INC.,AND SHALL NOT BE REPRODUCED,OR COPIED OR USED AS THE BASIS FOR THE MANUFACTURE OR SALE OF APPARATUS WITHOUT WRITTEN PERMISSION.

| ACAD REFERENCE NO. | 833 ENG MASTER   |       |  |
|--------------------|------------------|-------|--|
| DRAWN: J.LEE       | DATE: OCT. 14/09 |       |  |
| CHECKED:           | DATE:            |       |  |
| SCALE: NTS         | SHEET 1          | OF 3  |  |
| DRAWING NUMBER     |                  | ISSUE |  |
| 833 Assembly       |                  | 1     |  |