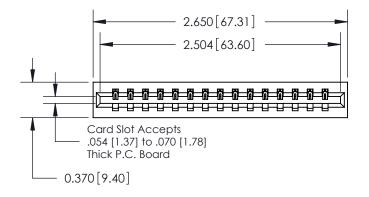

**Mounting Option** 

01-No Mounting Lugs

**Contact Detail** 

524-P.C. Tail .018 Sq.(0.46 Sq.) - Tail LG=.175(4.45) .156 [3.96] Contact Spacing x .200 [5.08] Row Spacing THIS IS A C.A.D. GENERATED DRAWING DO NOT MAKE MANUAL REVISIONS TO MASTER.

ISSUE NUMBER

ORIGINAL

0.600 [15.24] 0.330[8.38] Card Slot .160 [4.06] Point of Contact-**SECTION A-A** 

**See Accompanying Page for:** 

**Contact Bend Details** 

837/887 Series High Temp Card Edge Connector Part Number: 837-015-524-101