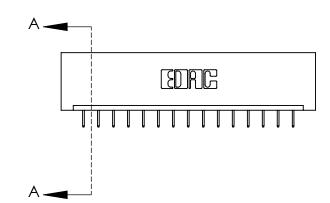

ISSUE NUMBER

ORIGINAL

0.600 [15.24] 0.330[8.38] Card Slot .160 [4.06] Point of Contact-**SECTION A-A** 

**See Accompanying Page for:** 

**Contact Bend Details** 

837/887 Series High Temp Card Edge Connector Part Number: 837-015-524-101