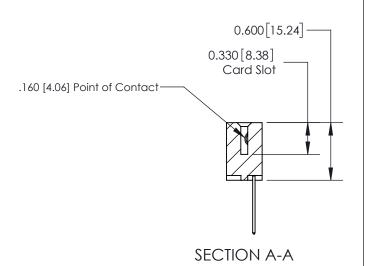

## **Contact Detail**

540-Wire Wrap .025 Sq.(0.64 Sq.) - Tail LG=.560(14.22) .156 [3.96] Contact Spacing x .200 [5.08] Row Spacing

> -3.246 82.45 -2.936 74.57 2.650[67.31] 2.504 [63.60] Card Slot Accepts .054 [1.37] to .070 [1.78] Thick P.C. Board 0.370 [9.40]