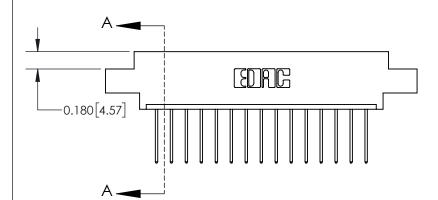

THIS IS A C.A.D. GENERATED DRAWING DO NOT MAKE MANUAL REVISIONS TO MASTER.

ISSUE NUMBER ORIGINAL

**See Accompanying Page for:** 

**Contact Bend Details** 

837/887 Series High Temp Card Edge Connector Part Number: 837-015-540-608

## **Contact Detail**

540-Wire Wrap .025 Sq.(0.64 Sq.) - Tail LG=.560(14.22) .156 [3.96] Contact Spacing x .200 [5.08] Row Spacing

> -3.246 82.45 -2.936 74.57 2.650[67.31] 2.504 [63.60] Card Slot Accepts .054 [1.37] to .070 [1.78] Thick P.C. Board 0.370 [9.40]