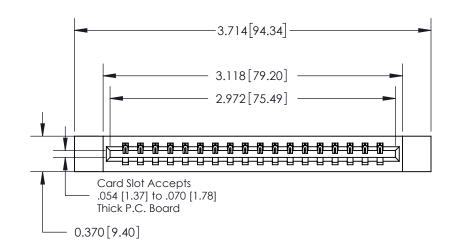

ISSUE NUMBER ORIGINAL

0.600 [15.24] 0.330[8.38] Card Slot .160 [4.06] Point of Contact **SECTION A-A** 

**See Accompanying Page for: Contact Bend Details** 

837/887 Series High Temp Card Edge Connector Part Number: 837-018-541-612