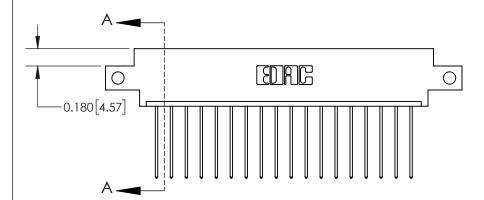

**Mounting Option** 

12-.128 (3.25) Dia. Side Mounting Holes

ISSUE NUMBER ORIGINAL

0.600 [15.24] 0.330[8.38] Card Slot .160 [4.06] Point of Contact **SECTION A-A** 

**See Accompanying Page for: Contact Bend Details** 

837/887 Series High Temp Card Edge Connector Part Number: 837-018-541-612