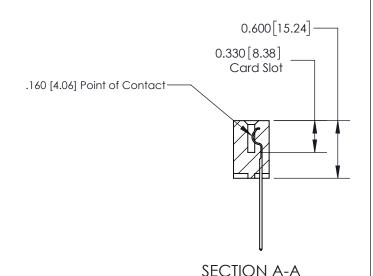

## **Contact Detail**

544-Wire Wrap .050x.025(1.27x0.64) - Tail LG=.750(19.05)

.156 [3.96] Contact Spacing x .200 [5.08] Row Spacing

THIS IS A C.A.D. GENERATED DRAWING DO NOT MAKE MANUAL REVISIONS TO MASTER.