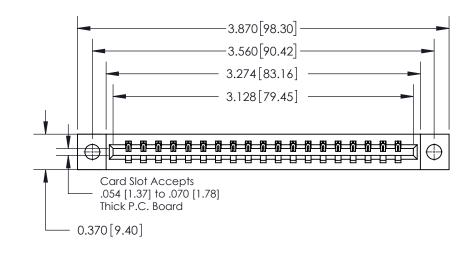

**Mounting Option** 

04-.156 (3.96) Dia. Mounting Holes

## **Contact Detail**

544-Wire Wrap .050x.025(1.27x0.64) - Tail LG=.750(19.05)

.156 [3.96] Contact Spacing x .200 [5.08] Row Spacing





THIS IS A C.A.D. GENERATED DRAWING DO NOT MAKE MANUAL REVISIONS TO MASTER.



ISSUE NUMBER

ORIGINAL



837/887 Series High Temp Card Edge Connector Part Number: 837-019-544-104

YOUR CONNECTION TO QUALITY & SERVICE

**EDAC INC** TORONTO, ONTARIO CANADA

THESE DRAWINGS AND SPECIFICATIONS ARE THE PROPERTY OF EDAC INC.,AND SHALL NOT BE REPRODUCED, OR COPIED OR USED AS THE BASIS FOR THE MANUFACTURE OR SALE OF APPARATUS WITHOUT WRITTEN PERMISSION.

CHECKED: DATE: OF 2 SCALE: NTS SHEET 1 DRAWING NUMBER **ISSUE** 837 Assembly

837 ENG MASTER

DATE: OCT. 06/09

ACAD REFERENCE NO.

J.LEE

DRAWN:

See Accompanying Page for:

**Contact Bend Details** 



ISSUE NUMBER

ORIGINAL

1



| 837/887 Series High Temp Card Edge Connector<br>Contact Bend Detail |