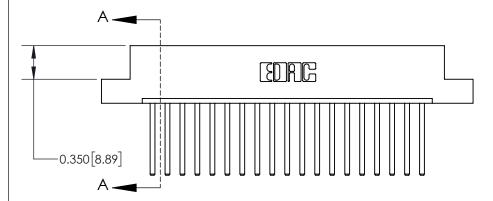

## **Contact Detail**

544-Wire Wrap .050x.025(1.27x0.64) - Tail LG=.750(19.05)

.156 [3.96] Contact Spacing x .200 [5.08] Row Spacing

THIS IS A C.A.D. GENERATED DRAWING DO NOT MAKE MANUAL REVISIONS TO MASTER.