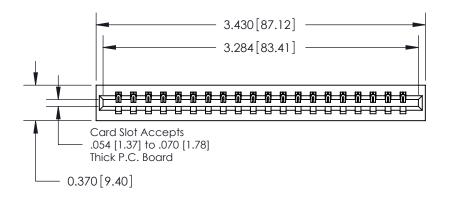

ISSUE NUMBER

ORIGINAL

**See Accompanying Page for:** 

**Contact Bend Details** 

837/887 Series High Temp Card Edge Connector Part Number: 837-020-520-101

YOUR CONNECTION TO QUALITY & SERVICE

**EDAC INC** TORONTO, ONTARIO CANADA

THESE DRAWINGS AND SPECIFICATIONS ARE THE PROPERTY OF EDAC INC.,AND SHALL NOT BE REPRODUCED, OR COPIED OR USED AS THE BASIS FOR THE MANUFACTURE OR SALE OF APPARATUS WITHOUT WRITTEN PERMISSION.

| ACAD REFERENCE NO. 837 ENG MA |                  |  |  |
|-------------------------------|------------------|--|--|
| DRAWN: J.LEE                  | DATE: OCT. 06/09 |  |  |
| CHECKED:                      | DATE:            |  |  |
| SCALE: NTS                    | SHEET 1 OF 2     |  |  |
| DRAWING NUMBER                | ISSUE            |  |  |
| 837 Assembly                  | 1                |  |  |