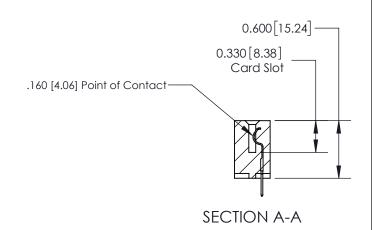

## **Contact Detail**

520-P.C. Tail .030x.018(0.76x0.46) - Tail LG=.175(4.45) .156 [3.96] Contact Spacing x .200 [5.08] Row Spacing

THIS IS A C.A.D. GENERATED DRAWING DO NOT MAKE MANUAL REVISIONS TO MASTER.

ISSUE NUMBER

ORIGINAL

1

| 837/887 Series High Temp Card Edge Connector<br>Contact Bend Detail |                                                                                                                                    | ACAD REFERENCE NO. | 837 ENG MASTER   |               |
|---------------------------------------------------------------------|------------------------------------------------------------------------------------------------------------------------------------|--------------------|------------------|---------------|
|                                                                     |                                                                                                                                    | DRAWN: J.LEE       | DATE: OCT. 06/09 |               |
|                                                                     |                                                                                                                                    | CHECKED:           | DATE:            |               |
| EDAC INC                                                            | THESE DRAWINGS AND SPECIFICATIONS ARE THE PROPERTY OF EDAC INC.,AND SHALL NOT BE REPRODUCED,OR COPIED OR USED AS THE BASIS FOR THE | SCALE: NTS         | SHEET            | 2 <b>OF</b> 2 |
| TORONTO, ONTARIO CANADA                                             |                                                                                                                                    | DRAWING NUMBER     | •                | ISSUE         |
| YOUR CONNECTION TO QUALITY & SERVICE                                | MANUFACTURE OR SALE OF APPARATUS WITHOUT WRITTEN PERMISSION.                                                                       | 837 Assembly       |                  | 1             |