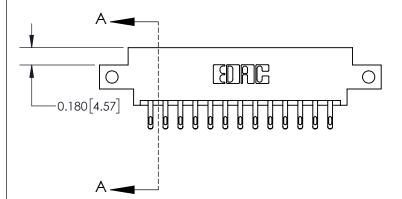

**Mounting Option** 

12-.128 (3.25) Dia. Side Mounting Holes

ORIGINAL

837/887 Series High Temp Card Edge Connector Part Number: 837-026-555-812

YOUR CONNECTION TO QUALITY & SERVICE

**EDAC INC** TORONTO, ONTARIO CANADA

THESE DRAWINGS AND SPECIFICATIONS ARE THE PROPERTY OF EDAC INC.,AND SHALL NOT BE REPRODUCED, OR COPIED OR USED AS THE BASIS FOR THE MANUFACTURE OR SALE OF APPARATUS WITHOUT WRITTEN PERMISSION.

|  | ACAD REFERENCE NO. | D REFERENCE NO. 837 ENG MASTE |  |
|--|--------------------|-------------------------------|--|
|  | DRAWN: J.LEE       | DATE: OCT. 06/09              |  |
|  | CHECKED:           | DATE:                         |  |
|  | SCALE: NTS         | SHEET 1 OF 2                  |  |
|  | DRAWING NUMBER     | ISSUE                         |  |
|  | 837 Assembly       | 1                             |  |