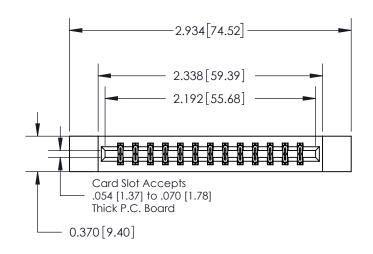

**Mounting Option** 

12-.128 (3.25) Dia. Side Mounting Holes

ORIGINAL

837/887 Series High Temp Card Edge Connector Part Number: 837-026-555-812

YOUR CONNECTION TO QUALITY & SERVICE

**EDAC INC** TORONTO, ONTARIO CANADA

THESE DRAWINGS AND SPECIFICATIONS ARE THE PROPERTY OF EDAC INC.,AND SHALL NOT BE REPRODUCED, OR COPIED OR USED AS THE BASIS FOR THE MANUFACTURE OR SALE OF APPARATUS WITHOUT WRITTEN PERMISSION.

|  | ACAD REFERENCE NO. | D REFERENCE NO. 837 ENG MASTE |  |
|--|--------------------|-------------------------------|--|
|  | DRAWN: J.LEE       | DATE: OCT. 06/09              |  |
|  | CHECKED:           | DATE:                         |  |
|  | SCALE: NTS         | SHEET 1 OF 2                  |  |
|  | DRAWING NUMBER     | ISSUE                         |  |
|  | 837 Assembly       | 1                             |  |