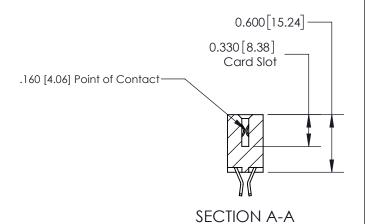

## **Contact Detail**

555-Extender Board Bend (Code 500 Contacts)

.156 [3.96] Contact Spacing x .200 [5.08] Row Spacing

THIS IS A C.A.D. GENERATED DRAWING DO NOT MAKE MANUAL REVISIONS TO MASTER.

ISSUE NUMBER

**See Accompanying Page for:** 

**Contact Bend Details** 

ISSUE NUMBER

ORIGINAL

1

| 837/887 Series High Temp Co                                           | ACAD REFERENCE NO.                                                                                                                                                                              | 837 ENG MASTER |                  |               |  |
|-----------------------------------------------------------------------|-------------------------------------------------------------------------------------------------------------------------------------------------------------------------------------------------|----------------|------------------|---------------|--|
| Contact Bend Detail                                                   | ara Lago Cormocron                                                                                                                                                                              | DRAWN: J.LEE   | DATE: OCT. 06/09 |               |  |
| Confider bend Defall                                                  |                                                                                                                                                                                                 | CHECKED: DAT   |                  | DATE:         |  |
| EDAC INC TORONTO, ONTARIO CANADA YOUR CONNECTION TO QUALITY & SERVICE | THESE DRAWINGS AND SPECIFICATIONS ARE THE PROPERTY OF EDAC INC.,AND SHALL NOT BE REPRODUCED,OR COPIED OR USED AS THE BASIS FOR THE MANUFACTURE OR SALE OF APPARATUS WITHOUT WRITTEN PERMISSION. | SCALE: NTS     | SHEET            | 2 <b>OF</b> 2 |  |
|                                                                       |                                                                                                                                                                                                 | DRAWING NUMBER |                  | ISSUE         |  |
|                                                                       |                                                                                                                                                                                                 | 837 Assembly   |                  | 1             |  |