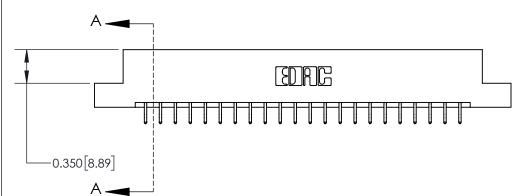

0.600 [15.24] 0.330[8.38] Card Slot .160 [4.06] Point of Contact **SECTION A-A** 

**See Accompanying Page for:** 

**Contact Bend Details** 

837/887 Series High Temp Card Edge Connector Part Number: 837-044-556-207