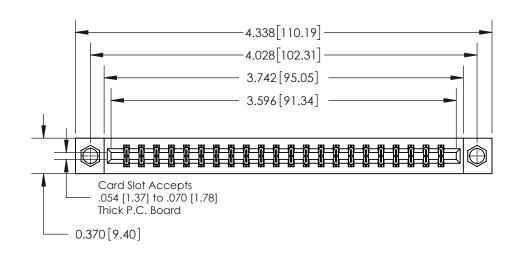

## **Contact Detail**

556-Extender Board Bend (Code 520 Contacts)

.156 [3.96] Contact Spacing x .200 [5.08] Row Spacing

THIS IS A C.A.D. GENERATED DRAWING DO NOT MAKE MANUAL REVISIONS TO MASTER.

ISSUE NUMBER ORIGINAL

0.600 [15.24] 0.330[8.38] Card Slot .160 [4.06] Point of Contact **SECTION A-A** 

**See Accompanying Page for:** 

**Contact Bend Details** 

837/887 Series High Temp Card Edge Connector Part Number: 837-044-556-207