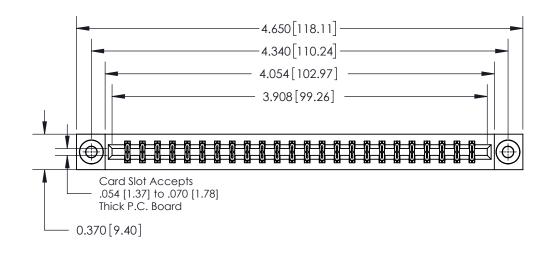

ISSUE NUMBER ORIGINAL

0.600 [15.24] 0.330[8.38] Card Slot .160 [4.06] Point of Contact SECTION A-A

**See Accompanying Page for:** 

**Contact Bend Details** 

837/887 Series High Temp Card Edge Connector Part Number: 837-048-540-203