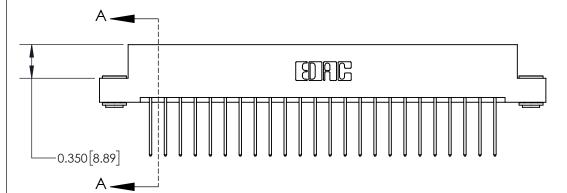

ISSUE NUMBER ORIGINAL

0.600 [15.24] 0.330[8.38] Card Slot .160 [4.06] Point of Contact SECTION A-A

**See Accompanying Page for:** 

**Contact Bend Details** 

837/887 Series High Temp Card Edge Connector Part Number: 837-048-540-203