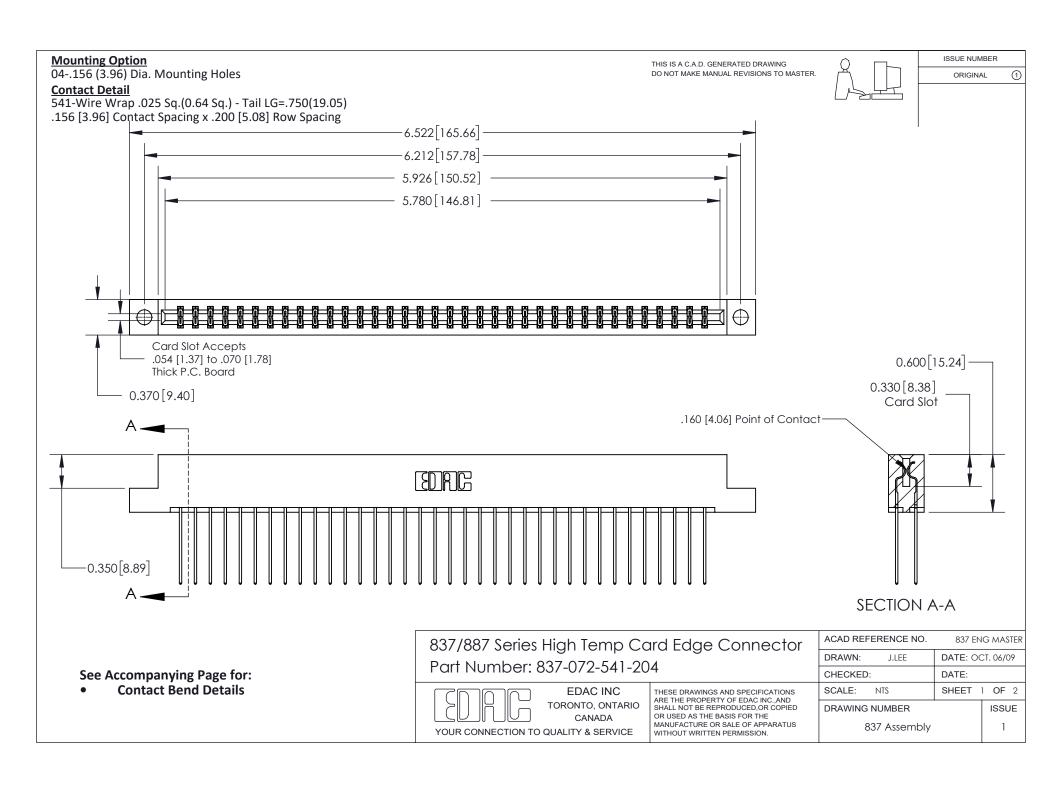

ISSUE NUMBER

ORIGINAL

1

| 837/887 Series High Temp Card Edge Connector<br>Contact Bend Detail |                                                                                                                                                                                                   | ACAD REFERENCE NO. 837 EN |                  | 3 MASTER      |
|---------------------------------------------------------------------|---------------------------------------------------------------------------------------------------------------------------------------------------------------------------------------------------|---------------------------|------------------|---------------|
|                                                                     |                                                                                                                                                                                                   | DRAWN: J.LEE              | DATE: OCT. 06/09 |               |
|                                                                     |                                                                                                                                                                                                   | CHECKED:                  | DATE:            |               |
| TORONTO, ONTARIO                                                    | THESE DRAWINGS AND SPECIFICATIONS ARE THE PROPERTY OF EDAC INC., AND SHALL NOT BE REPRODUCED, OR COPIED OR USED AS THE BASIS FOR THE MANUFACTURE OR SALE OF APPARATUS WITHOUT WRITTEN PERMISSION. | SCALE: NTS                | SHEET            | 2 <b>OF</b> 2 |
|                                                                     |                                                                                                                                                                                                   | DRAWING NUMBER            | •                | ISSUE         |
| YOUR CONNECTION TO QUALITY & SERVICE                                |                                                                                                                                                                                                   | 837 Assembly              |                  | 1             |