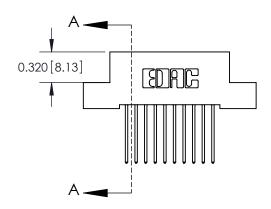

J.LEE DATE: OCT. 06/09 SHEET 1 OF 3 842 Assembly

842 ENG MASTER

**SECTION A-A** 

THIS IS A C.A.D. GENERATED DRAWING DO NOT MAKE MANUAL REVISIONS TO MASTER

ORIGINAL (1)

| 842/892 Series High Temp Card Edge Connector<br>Contact Bend Detail |                                                                                                 | ACAD REFERENCE NO. 842 ENG MASTER |             |                  |        |
|---------------------------------------------------------------------|-------------------------------------------------------------------------------------------------|-----------------------------------|-------------|------------------|--------|
|                                                                     |                                                                                                 | DRAWN:                            | J.LEE       | DATE: OCT. 06/09 |        |
|                                                                     |                                                                                                 | CHECKED:                          |             | DATE:            |        |
| EDAC INC                                                            | THESE DRAWINGS AND SPECIFICATIONS ARE THE PROPERTY OF EDAC INCAND                               | SCALE:                            | NTS         | SHEET :          | 2 OF 3 |
| TORONTO, ONTARIO                                                    | SHALL NOT BE REPRODUCED,OR COPIED OR USED AS THE BASIS FOR THE MANUFACTURE OR SALE OF APPARATUS | DRAWING                           | NUMBER      |                  | ISSUE  |
| YOUR CONNECTION TO QUALITY & SERVICE                                |                                                                                                 | 8                                 | 42 Assembly |                  | 1      |