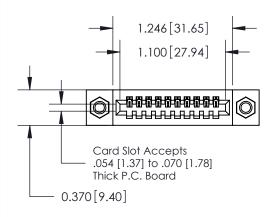

## **See Accompanying Pages for:**

- **Contact Bend Details**
- **Mounting Options**

.240 [6.10] Point of Contact-

842/892 Series High Temp Card Edge Connector Part Number: 842-010-540-107

YOUR CONNECTION TO QUALITY & SERVICE