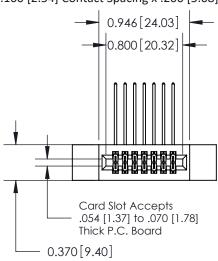

## **Contact Detail**

559-90 Degree Bend (Code 541 Contacts)

.100 [2.54] Contact Spacing x .200 [5.08] Row Spacing

**See Accompanying Pages for:** 

- **Contact Bend Details**
- **Mounting Options**

.240 [6.10] Point of Contact-