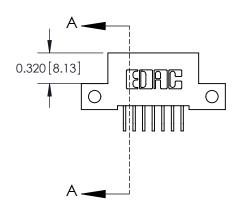

**Mounting Option** 

12-.128 (3.25) Dia. Side Mounting Holes

## **Contact Detail**

559-90 Degree Bend (Code 541 Contacts)

.100 [2.54] Contact Spacing x .200 [5.08] Row Spacing





**See Accompanying Pages for:** 

- **Contact Bend Details**
- **Mounting Options**



.240 [6.10] Point of Contact-

842/892 Series High Temp Card Edge Connector Part Number: 842-014-559-212



|   | ACAD REFERENCE NO. 842 ENG MASTE |                  |  |
|---|----------------------------------|------------------|--|
|   | DRAWN: J.LEE                     | DATE: OCT. 06/09 |  |
|   | CHECKED:                         | DATE:            |  |
|   | SCALE: NTS                       | SHEET 1 OF 3     |  |
| ) | DRAWING NUMBER                   | ISSUE            |  |

842 Assembly

SECTION A-A

THIS IS A C.A.D. GENERATED DRAWING DO NOT MAKE MANUAL REVISIONS TO MASTER

ORIGINAL (1)



| 842/892 Series High Temp Card Edge Connector |