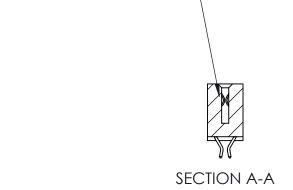

ORIGINAL (1)

| 842/892 Series High Temp Card Edge Connector<br>Contact Bend Detail |                                                                                                  | ACAD REFERENCE NO. 842 ENG MASTER |             |                  |        |
|---------------------------------------------------------------------|--------------------------------------------------------------------------------------------------|-----------------------------------|-------------|------------------|--------|
|                                                                     |                                                                                                  | DRAWN:                            | J.LEE       | DATE: OCT. 06/09 |        |
|                                                                     |                                                                                                  | CHECKED:                          |             | DATE:            |        |
| EDAC INC                                                            | THESE DRAWINGS AND SPECIFICATIONS ARE THE PROPERTY OF EDAC INCAND                                | SCALE:                            | NTS         | SHEET :          | 2 OF 3 |
| TORONTO, ONTARIO                                                    | SHALL NOT BE REPRODUCED, OR COPIED OR USED AS THE BASIS FOR THE MANUFACTURE OR SALE OF APPARATUS | DRAWING                           | NUMBER      |                  | ISSUE  |
| YOUR CONNECTION TO QUALITY & SERVICE                                |                                                                                                  | 8                                 | 42 Assembly |                  | 1      |