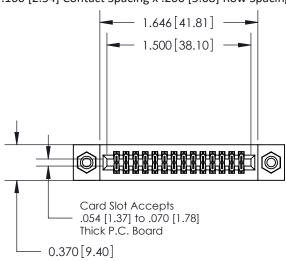

842/892 Series High Temp Card Edge Connector Part Number: 842-028-556-208

YOUR CONNECTION TO QUALITY & SERVICE

CANADA

842 ENG MASTER J.LEE DATE: OCT. 06/09 SHEET 1 OF 3

842 Assembly

THIS IS A C.A.D. GENERATED DRAWING DO NOT MAKE MANUAL REVISIONS TO MASTER