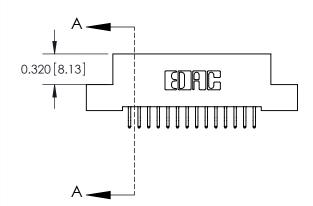

842/892 Series High Temp Card Edge Connector Part Number: 842-028-556-208

YOUR CONNECTION TO QUALITY & SERVICE

CANADA

842 ENG MASTER J.LEE DATE: OCT. 06/09 SHEET 1 OF 3

842 Assembly

THIS IS A C.A.D. GENERATED DRAWING DO NOT MAKE MANUAL REVISIONS TO MASTER