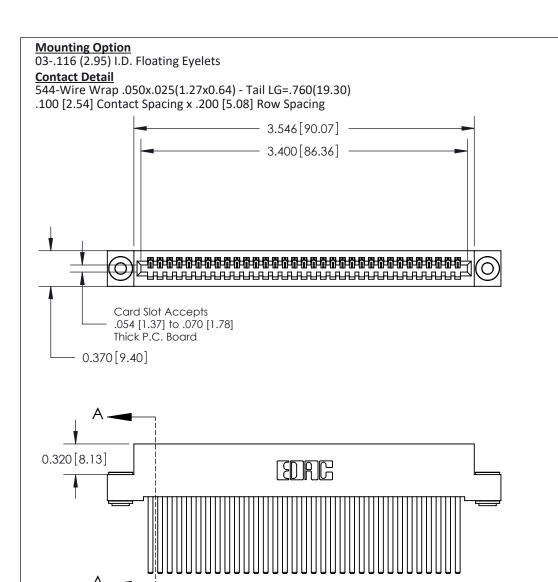

THIS IS A C.A.D. GENERATED DRAWING
DO NOT MAKE MANUAL REVISIONS TO MASTER

ISSUE NUMBER

ORIGINAL

1

| 842/892 Series High Temp Card Edge Co<br>Mounting Options  | DRAWN: J.LEE DATE: OCT. 06/09  CHECKED: DATE: |
|------------------------------------------------------------|-----------------------------------------------|
| EDAC INC THESE DRAWINGS AND S ARE THE PROPERTY OF          |                                               |
|                                                            | DUCED,OR COPIED DRAWING NUMBER ISSUE          |
| YOUR CONNECTION TO QUALITY & SERVICE WITHOUT WRITTEN PERMI |                                               |