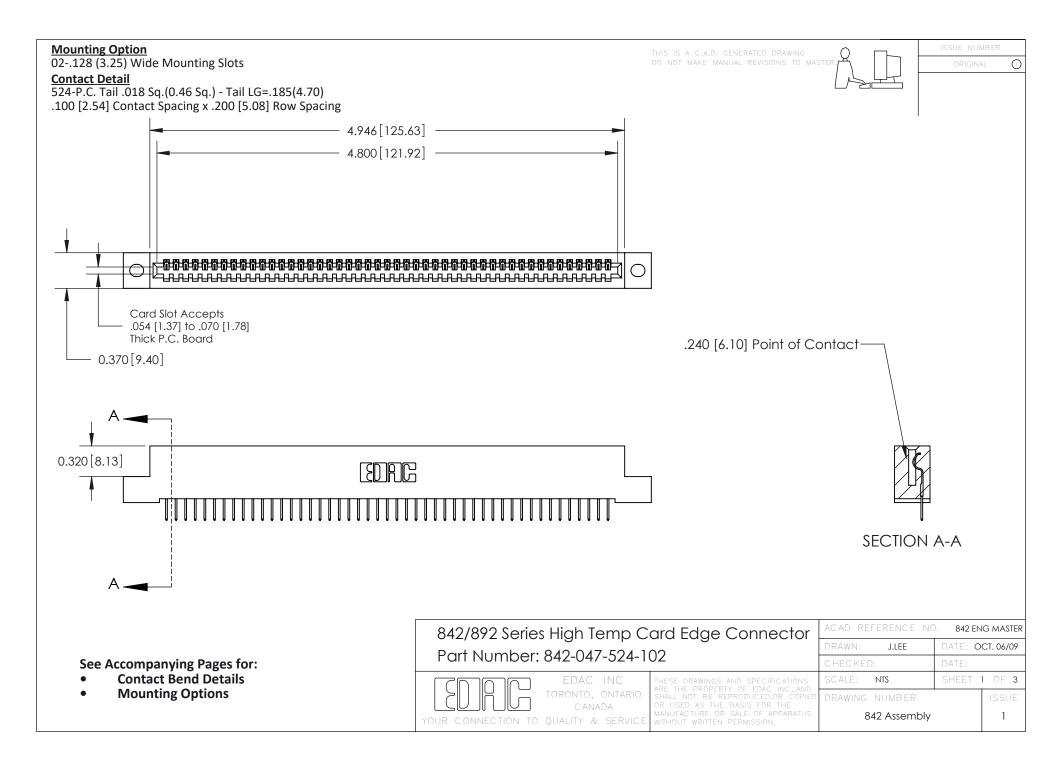

THIS IS A C.A.D. GENERATED DRAWING DO NOT MAKE MANUAL REVISIONS TO MASTER

ORIGINAL (1)



| 842/892 Series High Temp Card Edge Connector<br>Contact Bend Detail |                                                                                                 | ACAD REFERENCE NO. 842 ENG MASTER |             |                  |        |
|---------------------------------------------------------------------|-------------------------------------------------------------------------------------------------|-----------------------------------|-------------|------------------|--------|
|                                                                     |                                                                                                 | DRAWN:                            | J.LEE