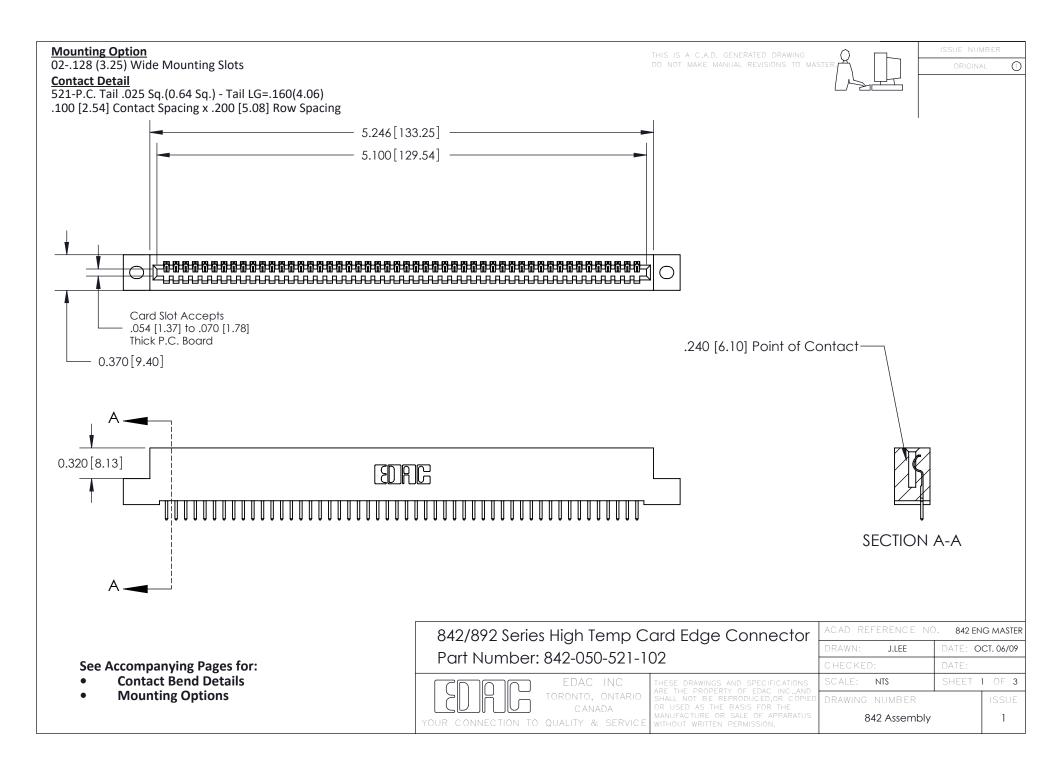

THIS IS A C.A.D. GENERATED DRAWING DO NOT MAKE MANUAL REVISIONS TO MASTER

ORIGINAL (1)



| 842/892 Series High Temp Card Edge Connector<br>Contact Bend Detail |                                                                                                  | ACAD REFERENCE NO. 842 ENG MASTER |             |                  |        |
|---------------------------------------------------------------------|--------------------------------------------------------------------------------------------------|-----------------------------------|-------------|------------------|--------|
|                                                                     |                                                                                                  | DRAWN:                            | J.