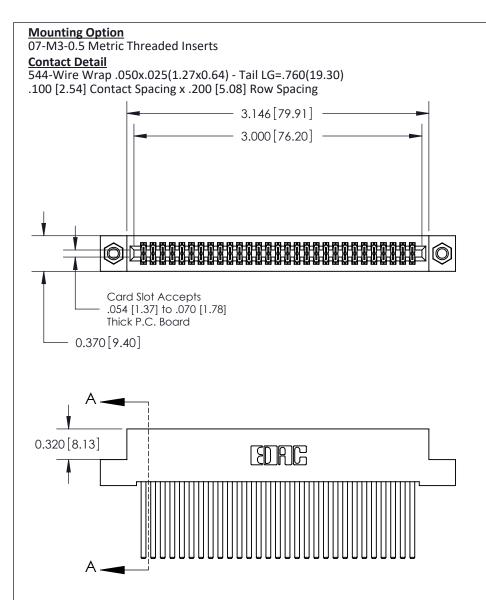

.240 [6.10] Point of Contact-

842/892 Series High Temp Card Edge Connector Part Number: 842-058-544-207

YOUR CONNECTION TO QUALITY & SERVICE

CANADA

J.LEE DATE: OCT. 06/09 SHEET 1 OF 3

842 ENG MASTER

SECTION A-A

842 Assembly