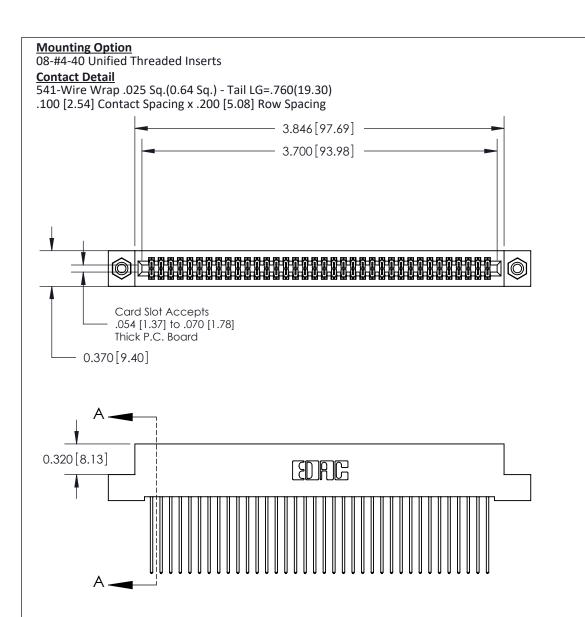

THIS IS A C.A.D. GENERATED DRAWING
DO NOT MAKE MANUAL REVISIONS TO MASTER

ISSUE NUMBER

ORIGINAL

1

| 842/892 Series High Temp Card Edge Co<br>Mounting Options  | DRAWN: J.LEE DATE: OCT. 06/09  CHECKED: DATE: |
|------------------------------------------------------------|-----------------------------------------------|
| EDAC INC THESE DRAWINGS AND S                              |                                               |
|                                                            | DUCED,OR COPIED DRAWING NUMBER ISSUE          |
| YOUR CONNECTION TO QUALITY & SERVICE WITHOUT WRITTEN PERMI |                                               |