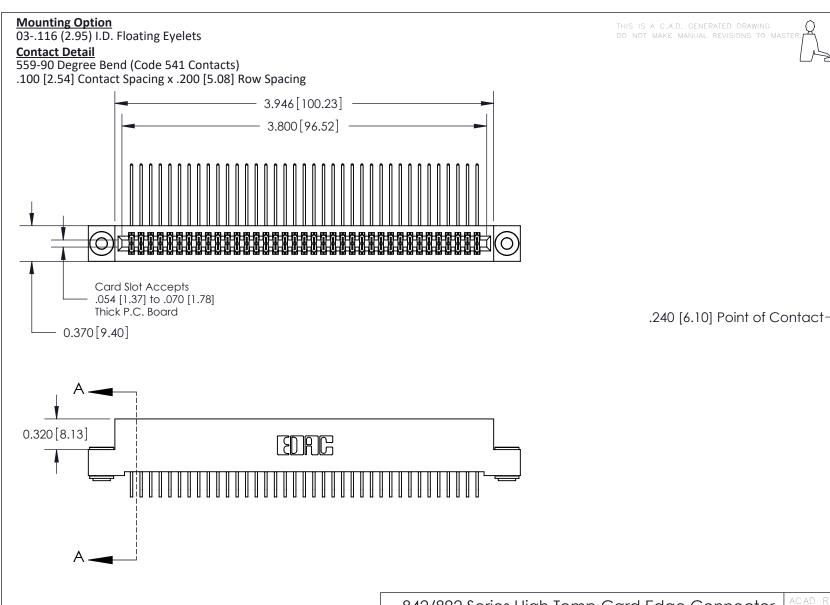

## **See Accompanying Pages for:**

- **Contact Bend Details**
- **Mounting Options**

THIS IS A C.A.D. GENERATED DRAWING DO NOT MAKE MANUAL REVISIONS TO MASTER

ORIGINAL (1)

| 842/892 Series High Temp Card Edge Connector<br>Contact Bend Detail |                                                                  |          | ACAD REFERENCE NO. 842 ENG MASTER |                  |        |  |
|---------------------------------------------------------------------|------------------------------------------------------------------|----------|-----------------------------------|------------------|--------|--|
|                                                                     |                                                                  |          | J.LEE                             | DATE: OCT. 06/09 |        |  |
| Confider bend beldii                                                |                                                                  | CHECKED: |                                   | DATE:            |        |  |
|                                                                     | OR USED AS THE BASIS FOR THE<br>MANUFACTURE OR SALE OF APPARATUS | SCALE:   | NTS                               | SHEET :          | 2 OF 3 |  |
| TORONTO, ONTARIO                                                    |                                                                  | DRAWING  | NUMBER                            |                  | ISSUE  |  |
| YOUR CONNECTION TO QUALITY & SERVICE                                |                                                                  | 8        | 42 Assembly                       |                  | 1      |  |

THIS IS A C.A.D. GENERATED DRAWING DO NOT MAKE MANUAL REVISIONS TO MASTER

ISSUE NUMBER

ORIGINAL

1

| 842/892 Series High Temp Card Edge Con<br>Mounting Options   | DRAWN: J.LEE                 |         |        |  |
|--------------------------------------------------------------|------------------------------|---------|--------|--|
| EDAC INC THESE DRAWINGS AND SPI                              |                              | SHEET 3 | 3 OF 3 |  |
|                                                              | ED, OR COPIED DRAWING NUMBER |         | ISSUE  |  |
| YOUR CONNECTION TO QUALITY & SERVICE WITHOUT WRITTEN PERMISS |                              |         | 1      |  |