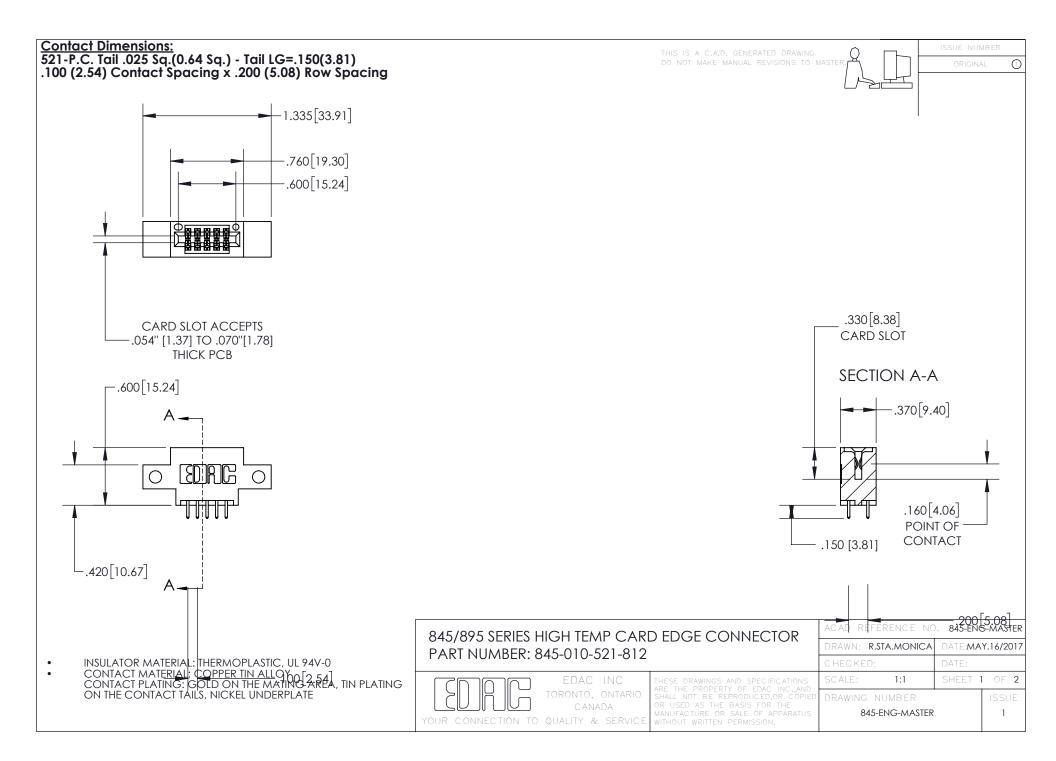

INSULATOR MATERIAL: THERMOPLASTIC POLYESTER, UL 94V-0 DAP MATERIAL AVAILABLE UPON REQUEST

**Contact Code 558** 

CONTACT MATERIAL; COPPER ALLOY CONTACT PLATING: GOLD ON THE MATING AREA, TIN PLATING ON THE CONTACT TAILS, NICKEL UNDERPLATE

## 845/895 SERIES HIGH TEMP CARD EDGE CONNECTOR CONTACT CODE 555,556,558,559,560 DIMENSIONS

YOUR CONNECTION TO QUALITY & SERVICE

Contact Code 559

|   | ACAD REFERENCE NO. 845-ENG-MASTER |                  |  |
|---|-----------------------------------|------------------|--|
|   | DRAWN: R.STA.MONICA               | DATE:MAY.16/2017 |  |
|   | CHECKED:                          | DATE:            |  |
|   | SCALE: 1:1                        | SHEET 2 OF 2     |  |
| D | DRAWING NUMBER                    | ISSUE            |  |

Contact Code 560