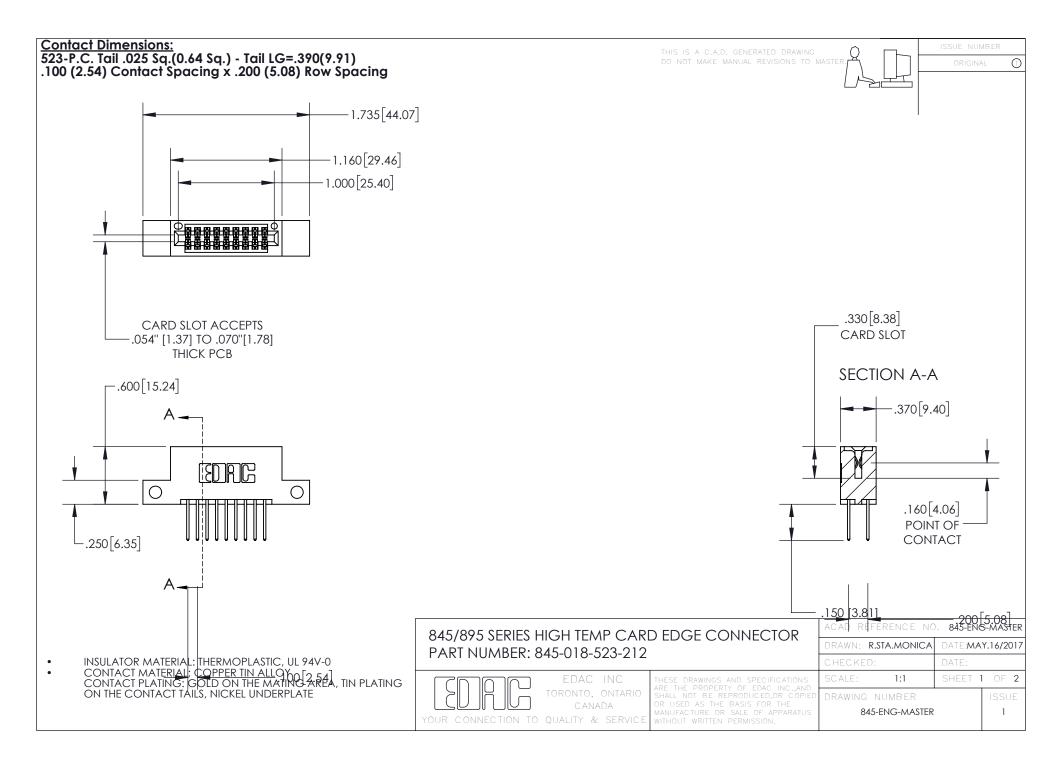

- INSULATOR MATERIAL: THERMOPLASTIC POLYESTER, UL 94V-0 DAP MATERIAL AVAILABLE UPON REQUEST
- CONTACT MATERIAL; COPPER ALLOY

CONTACT PLATING: GOLD ON THE MATING AREA, TIN PLATING ON THE CONTACT TAILS, NICKEL UNDERPLATE