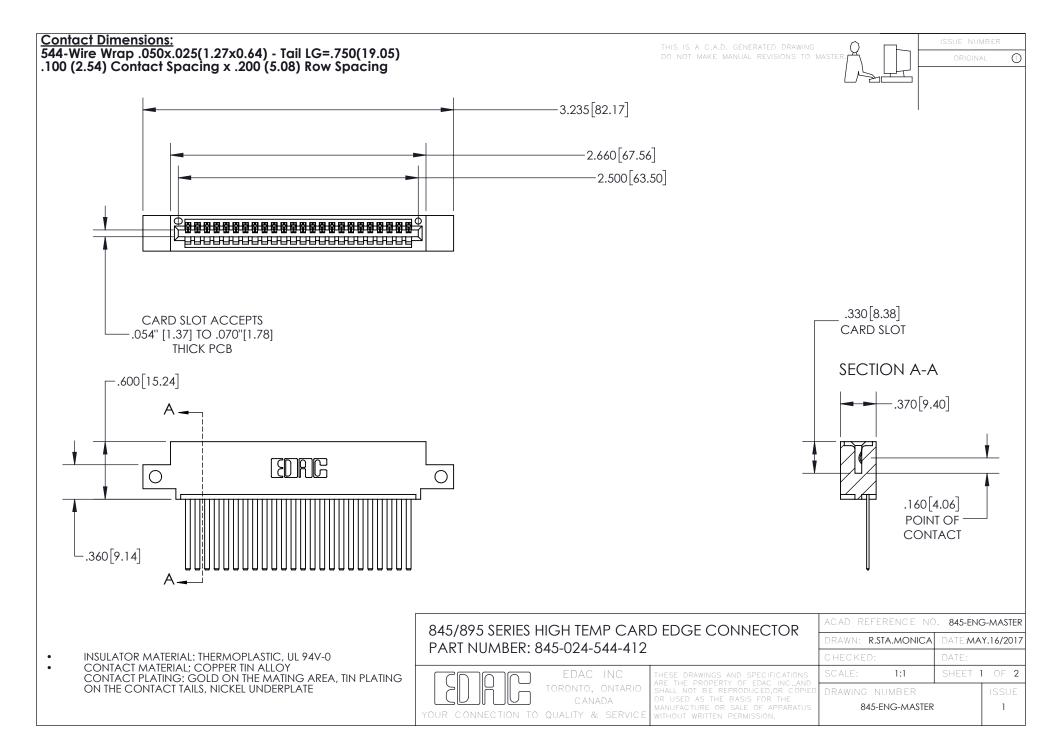

- INSULATOR MATERIAL: THERMOPLASTIC POLYESTER, UL 94V-0 DAP MATERIAL AVAILABLE UPON REQUEST
- CONTACT MATERIAL; COPPER ALLOY

CONTACT PLATING: GOLD ON THE MATING AREA, TIN PLATING ON THE CONTACT TAILS, NICKEL UNDERPLATE