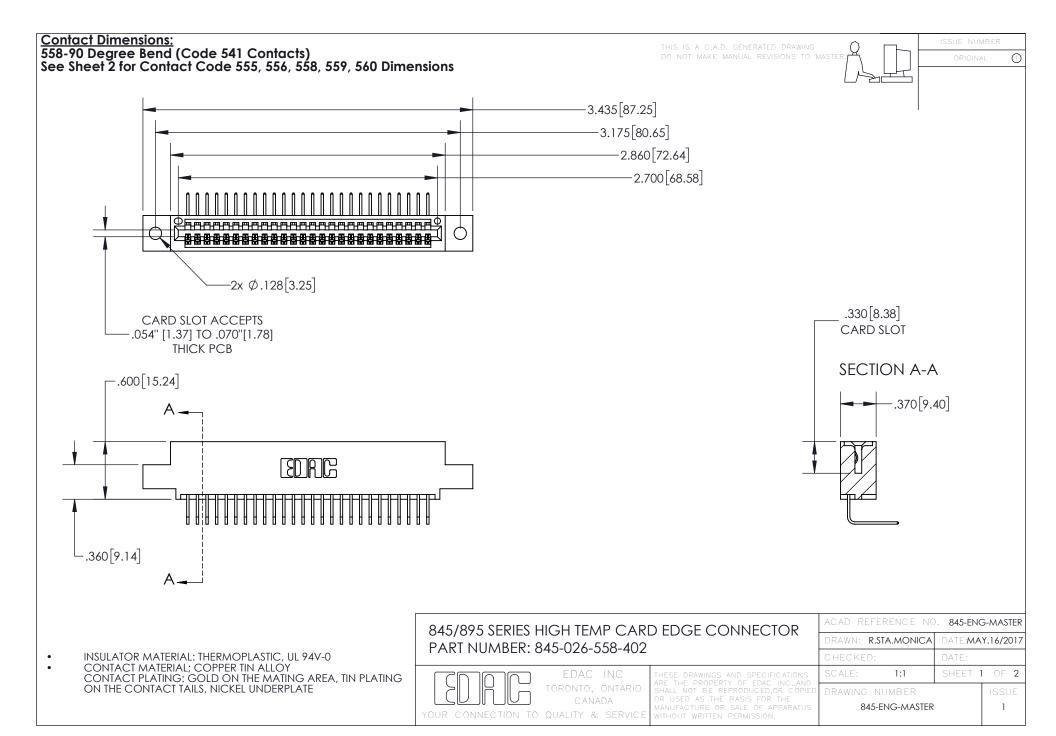

- INSULATOR MATERIAL: THERMOPLASTIC POLYESTER, UL 94V-0 DAP MATERIAL AVAILABLE UPON REQUEST
- CONTACT MATERIAL; COPPER ALLOY

CONTACT PLATING: GOLD ON THE MATING AREA, TIN PLATING ON THE CONTACT TAILS, NICKEL UNDERPLATE