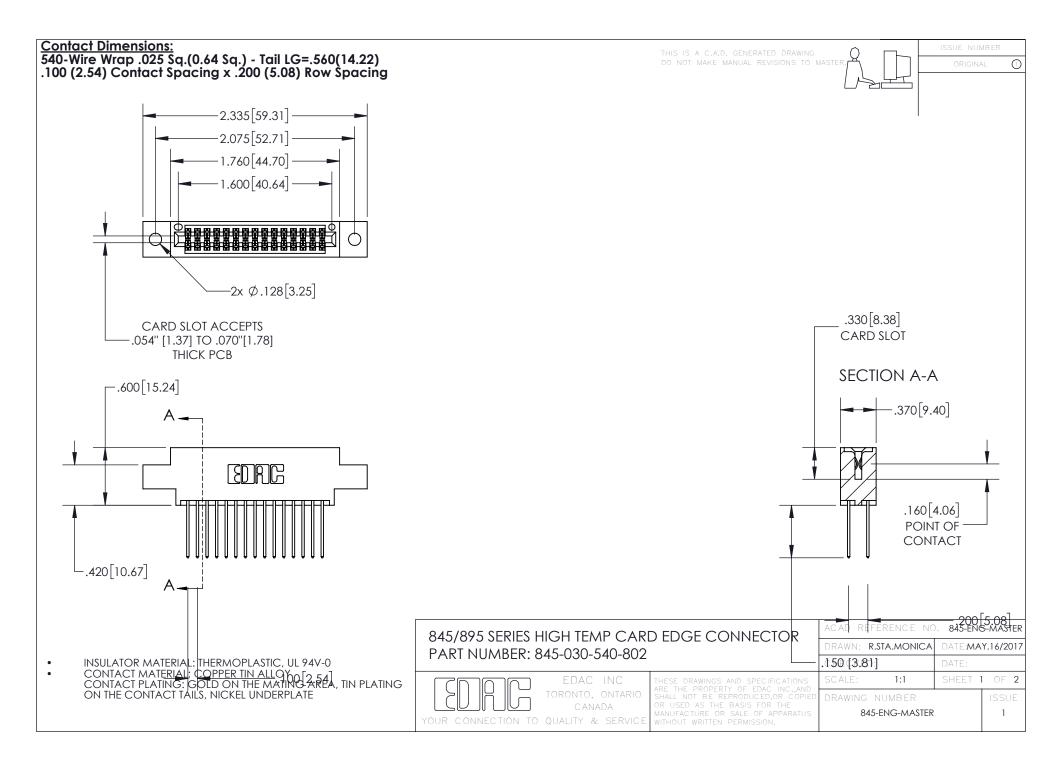

## 845/895 SERIES HIGH TEMP CARD EDGE CONNECTOR CONTACT CODE 555,556,558,559,560 DIMENSIONS

YOUR CONNECTION TO QUALITY & SERVICE

Contact Code 559

|   | ACAD REFERENCE NO. 845-ENG-MASTER |                  |
|---|-----------------------------------|------------------|
|   | DRAWN: R.STA.MONICA               | DATE:MAY.16/2017 |
|   | CHECKED:                          | DATE:            |
|   | SCALE: 1:1                        | SHEET 2 OF 2     |
| D | DRAWING NUMBER                    | ISSUE            |