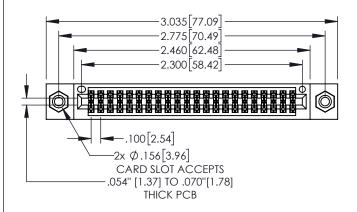

## 845/895 SERIES HIGH TEMP CARD EDGE CONNECTOR PART NUMBER: 845-044-525-808

|   | ACAD REFERENCE NO. 845-ENG-MASTER |                  |  |  |  |
|---|-----------------------------------|------------------|--|--|--|
|   | DRAWN: R.STA.MONICA               | DATE:MAY.16/2017 |  |  |  |
|   | CHECKED:                          | DATE:            |  |  |  |
|   | SCALE: 1:1                        | SHEET 1 OF 2     |  |  |  |
| ) | DRAWING NUMBER                    | ISSUE            |  |  |  |
|   | 845-ENG-MASTER                    | 1                |  |  |  |