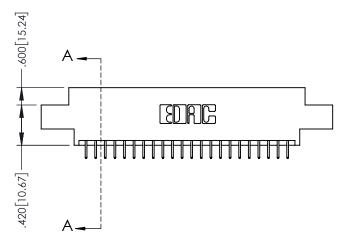

## 845/895 SERIES HIGH TEMP CARD EDGE CONNECTOR PART NUMBER: 845-044-525-808

|   | ACAD REFERENCE NO. 845-ENG-MASTER |                  |  |  |  |
|---|-----------------------------------|------------------|--|--|--|
|   | DRAWN: R.STA.MONICA               | DATE:MAY.16/2017 |  |  |  |
|   | CHECKED:                          | DATE:            |  |  |  |
|   | SCALE: 1:1                        | SHEET 1 OF 2     |  |  |  |
| ) | DRAWING NUMBER                    | ISSUE            |  |  |  |
|   | 845-ENG-MASTER                    | 1                |  |  |  |