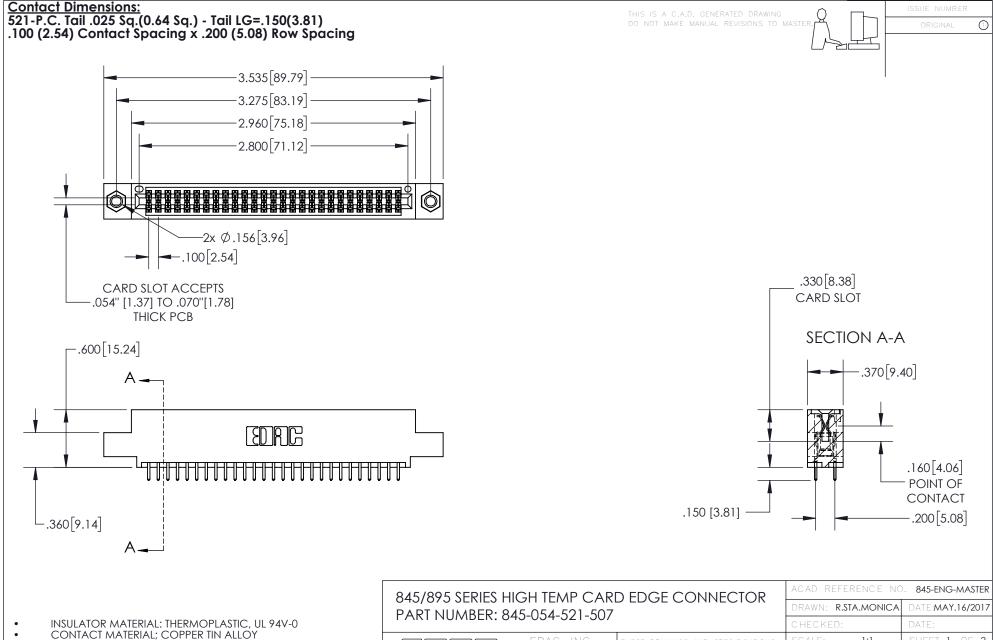

CONTACT MATERIAL; COPPER TIN ALLOY
CONTACT PLATING: GOLD ON THE MATING AREA, TIN PLATING
ON THE CONTACT TAILS, NICKEL UNDERPLATE

YOUR CONNECTION TO QUALITY & SERVICE

CANADA

|   | The state of the s |                 |   |  |
|---|--------------------------------------------------------------------------------------------------------------------------------------------------------------------------------------------------------------------------------------------------------------------------------------------------------------------------------------------------------------------------------------------------------------------------------------------------------------------------------------------------------------------------------------------------------------------------------------------------------------------------------------------------------------------------------------------------------------------------------------------------------------------------------------------------------------------------------------------------------------------------------------------------------------------------------------------------------------------------------------------------------------------------------------------------------------------------------------------------------------------------------------------------------------------------------------------------------------------------------------------------------------------------------------------------------------------------------------------------------------------------------------------------------------------------------------------------------------------------------------------------------------------------------------------------------------------------------------------------------------------------------------------------------------------------------------------------------------------------------------------------------------------------------------------------------------------------------------------------------------------------------------------------------------------------------------------------------------------------------------------------------------------------------------------------------------------------------------------------------------------------------|-----------------|---|--|
|   | DRAWN: R.STA.MONICA                                                                                                                                                                                                                                                                                                                                                                                                                                                                                                                                                                                                                                                                                                                                                                                                                                                                                                                                                                                                                                                                                                                                                                                                                                                                                                                                                                                                                                                                                                                                                                                                                                                                                                                                                                                                                                                                                                                                                                                                                                                                                                            | DATE:MAY.16/201 | 7 |  |
|   | CHECKED:                                                                                                                                                                                                                                                                                                                                                                                                                                                                                                                                                                                                                                                                                                                                                                                                                                                                                                                                                                                                                                                                                                                                                                                                                                                                                                                                                                                                                                                                                                                                                                                                                                                                                                                                                                                                                                                                                                                                                                                                                                                                                                                       | DATE:           |   |  |
|   | SCALE: 1:1                                                                                                                                                                                                                                                                                                                                                                                                                                                                                                                                                                                                                                                                                                                                                                                                                                                                                                                                                                                                                                                                                                                                                                                                                                                                                                                                                                                                                                                                                                                                                                                                                                                                                                                                                                                                                                                                                                                                                                                                                                                                                                                     | SHEET 1 OF 2    | 2 |  |
| D | DRAWING NUMBER                                                                                                                                                                                                                                                                                                                                                                                                                                                                                                                                                                                                                                                                                                                                                                                                                                                                                                                                                                                                                                                                                                                                                                                                                                                                                                                                                                                                                                                                                                                                                                                                                                                                                                                                                                                                                                                                                                                                                                                                                                                                                                                 | ISSUE           | - |  |
|   | 845-ENG-MASTER                                                                                                                                                                                                                                                                                                                                                                                                                                                                                                                                                                                                                                                                                                                                                                                                                                                                                                                                                                                                                                                                                                                                                                                                                                                                                                                                                                                                                                                                                                                                                                                                                                                                                                                                                                                                                                                                                                                                                                                                                                                                                                                 | 1               |   |  |

- INSULATOR MATERIAL: THERMOPLASTIC POLYESTER, UL 94V-0 DAP MATERIAL AVAILABLE UPON REQUEST
- CONTACT MATERIAL; COPPER ALLOY

CONTACT PLATING: GOLD ON THE MATING AREA, TIN PLATING ON THE CONTACT TAILS, NICKEL UNDERPLATE