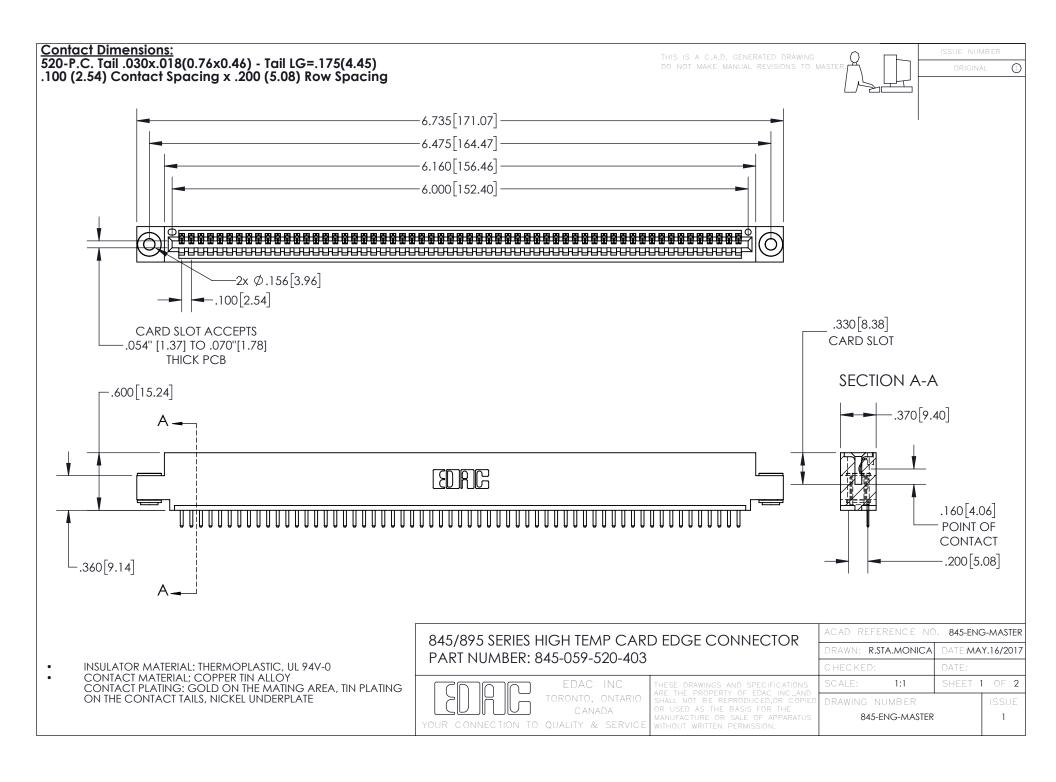

INSULATOR MATERIAL: THERMOPLASTIC POLYESTER, UL 94V-0 DAP MATERIAL AVAILABLE UPON REQUEST

**Contact Code 558** 

CONTACT MATERIAL; COPPER ALLOY CONTACT PLATING: GOLD ON THE MATING AREA, TIN PLATING ON THE CONTACT TAILS, NICKEL UNDERPLATE

## 845/895 SERIES HIGH TEMP CARD EDGE CONNECTOR CONTACT CODE 555,556,558,559,560 DIMENSIONS

YOUR CONNECTION TO QUALITY & SERVICE

Contact Code 559

|   | ACAD REFERENCE NO. 845-ENG-MASTER |                  |  |
|---|-----------------------------------|------------------|--|
|   | DRAWN: R.STA.MONICA               | DATE:MAY.16/2017 |  |
|   | CHECKED:                          | DATE:            |  |
|   | SCALE: 1:1                        | SHEET 2 OF 2     |  |
| D | DRAWING NUMBER                    | ISSUE            |  |

Contact Code 560