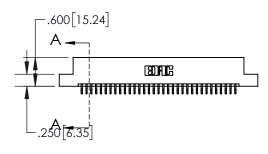

1

| .330[8.38]<br>CARD SLOT     |  |  |  |  |  |  |
|-----------------------------|--|--|--|--|--|--|
| 370[9.40]<br>SECTION A-A    |  |  |  |  |  |  |
| .160[4.06] POINT OF CONTACT |  |  |  |  |  |  |
| .200[5.08]                  |  |  |  |  |  |  |