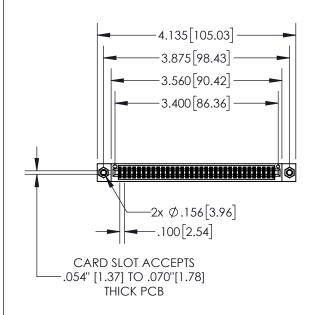

| 845/8 | 95 SERIES HIG | GH TEMP  | CARD  | EDGE | CONNEC | CTOR |
|-------|---------------|----------|-------|------|--------|------|
| PART  | NUMBER: 84    | 5-066-55 | 6-207 |      |        |      |

## **Contact Dimensions:**

556-Extender Board Bend (Code 520 Contacts)
See Sheet 2 for Contact Code 555, 556, 558, 559, 560 Dimensions

- INSULATOR MATERIAL: THERMOPLASTIC, UL 94V-0
- CONTACT MATERIAL; COPPER TIN ALLOY CONTACT PLATING: GOLD ON THE MATING AREA, TIN PLATING ON THE CONTACT TAILS, NICKEL UNDERPLATE