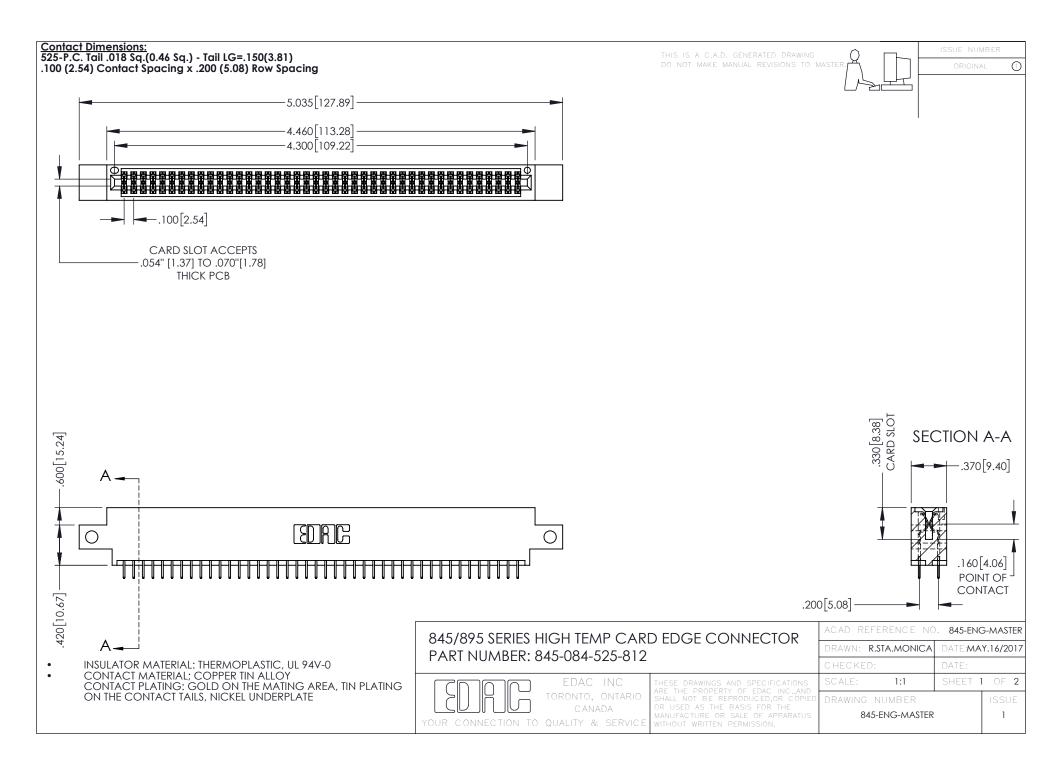

- INSULATOR MATERIAL: THERMOPLASTIC POLYESTER, UL 94V-0 DAP MATERIAL AVAILABLE UPON REQUEST
- CONTACT MATERIAL; COPPER ALLOY

**Contact Code 558** 

CONTACT PLATING: GOLD ON THE MATING AREA, TIN PLATING ON THE CONTACT TAILS, NICKEL UNDERPLATE

## 845/895 SERIES HIGH TEMP CARD EDGE CONNECTOR CONTACT CODE 555,556,558,559,560 DIMENSIONS

YOUR CONNECTION TO QUALITY & SERVICE

Contact Code 559

|   | ACAD REFERENCE NO   | . 845-ENG-MASTER |
|---|---------------------|------------------|
|   | DRAWN: R.STA.MONICA | DATE:MAY.16/2017 |
|   | CHECKED:            | DATE:            |
|   | SCALE: 1:1          | SHEET 2 OF 2     |
| D | DRAWING NUMBER      | ISSUE            |

Contact Code 560

845-ENG-MASTER