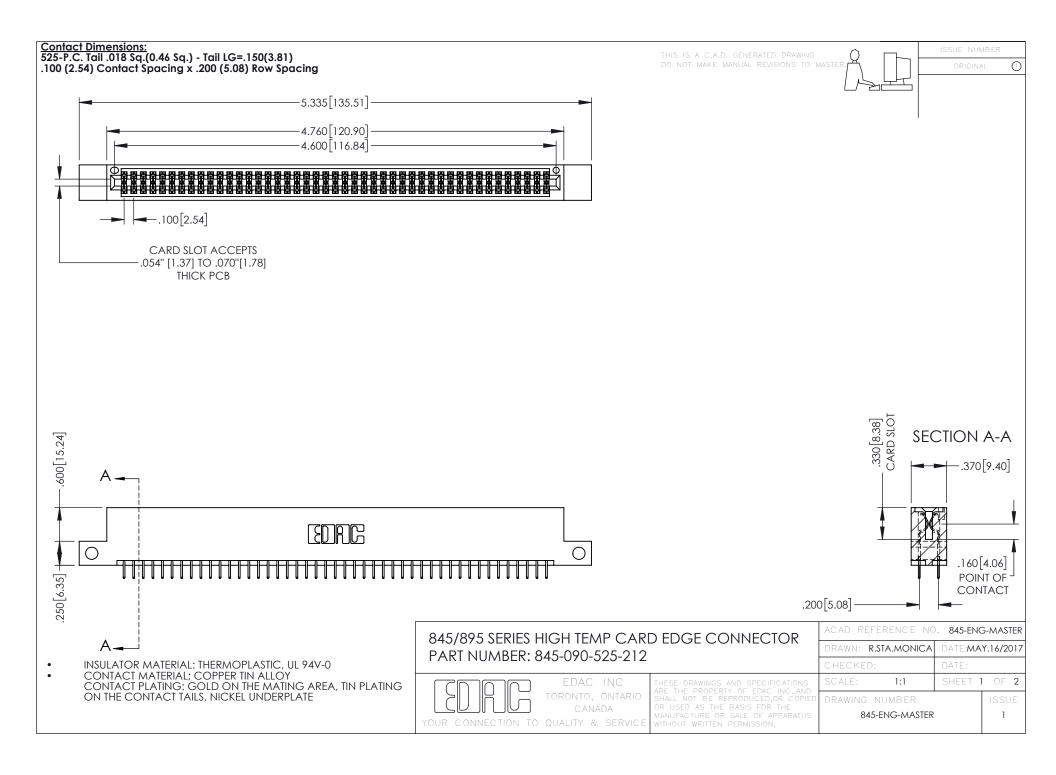

- INSULATOR MATERIAL: THERMOPLASTIC POLYESTER, UL 94V-0 DAP MATERIAL AVAILABLE UPON REQUEST
- CONTACT MATERIAL; COPPER ALLOY

**Contact Code 558** 

CONTACT PLATING: GOLD ON THE MATING AREA, TIN PLATING ON THE CONTACT TAILS, NICKEL UNDERPLATE

## 845/895 SERIES HIGH TEMP CARD EDGE CONNECTOR CONTACT CODE 555,556,558,559,560 DIMENSIONS

YOUR CONNECTION TO QUALITY & SERVICE

Contact Code 559

|   | ACAD REFERENCE NO   | . 845-ENG-MASTER |
|---|---------------------|------------------|
|   | DRAWN: R.STA.MONICA | DATE:MAY.16/2017 |
|   | CHECKED:            | DATE:            |
|   | SCALE: 1:1          | SHEET 2 OF 2     |
| D | DRAWING NUMBER      | ISSUE            |

Contact Code 560

845-ENG-MASTER