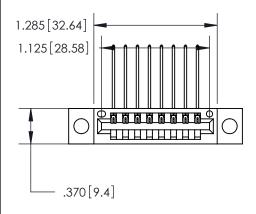

<u>Contact Dimensions:</u>
559-90 Degree Bend (Code 541 Contacts)
See Sheet 2 for Contact Code 555, 556, 558, 559, 560 Dimensions

THIS IS A C.A.D. GENERATED DRAWING DO NOT MAKE MANUAL REVISIONS TO MASTER.

ISSUE NUMBER

ORIGINAL

.600 [15.24]

INSULATOR MATERIAL: THERMOPLASTIC POLYESTER, UL 94V-0 CONTACT MATERIAL; COPPER, NICKEL, TIN ALLOY CA-725

CONTACT PLATING: GOLD ON THE MATING AREA, TIN-LEAD ON THE CONTACT TAILS, NICKEL UNDERPLATE