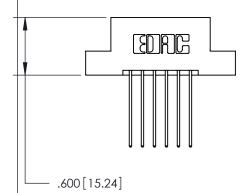

**Contact Code 560** 

INSULATOR MATERIAL: THERMOPLASTIC POLYESTER, UL 94V-0 CONTACT MATERIAL; COPPER, NICKEL, TIN ALLOY CA-725 CONTACT PLATING: GOLD ON THE MATING AREA, TIN-LEAD ON THE CONTACT TAILS, NICKEL UNDERPLATE

**Contact Code 558** 

## 846/896 SERIES HIGH TEMP CARD EDGE CONNECTOR CONTACT CODE 555,556,558,559,560 DIMENSIONS

.150 [3.81]

YOUR CONNECTION TO QUALITY & SERVICE

**Contact Code 559** 

**EDAC INC** TORONTO, ONTARIO CANADA

THESE DRAWINGS AND SPECIFICATIONS ARE THE PROPERTY OF EDAC INC.,AND SHALL NOT BE REPRODUCED, OR COPIED OR USED AS THE BASIS FOR THE MANUFACTURE OR SALE OF APPARATUS WITHOUT WRITTEN PERMISSION.