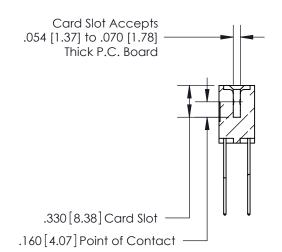

1

THIS IS A C.A.D. GENERATED DRAWING DO NOT MAKE MANUAL REVISIONS TO MASTER.

ISSUE NUMBER

.165[4.19]

.375 [9.54]

ORIGINAL

1

.060 [1.52] .125(3.18) to .210(5.33) **Outside Tails** .125(3.18) to .210(5.33) **Outside Tails** 