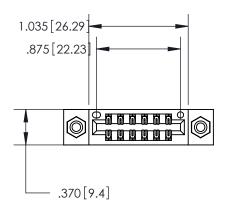

<u>Contact Dimensions:</u> 541-Wire Wrap .025 Sq. (0.64 Sq.) - Tail LG. =.750 (19.05) .125 (3.18) Contact Spacing x .250 (6.35) Row Spacing

- INSULATOR MATERIAL: THERMOPLASTIC POLYESTER, UL 94V-0 CONTACT MATERIAL; COPPER, NICKEL, TIN ALLOY CA-725
- CONTACT PLATING: GOLD ON THE MATING AREA, TIN-LEAD ON THE CONTACT TAILS, NICKEL UNDERPLATE

PART NUMBER: 846-012-541-208

**EDAC INC** TORONTO, ONTARIO CANADA YOUR CONNECTION TO QUALITY & SERVICE

846/896 SERIES HIGH TEMP CARD EDGE CONNECTOR

THESE DRAWINGS AND SPECIFICATIONS ARE THE PROPERTY OF EDAC INC.,AND SHALL NOT BE REPRODUCED, OR COPIED OR USED AS THE BASIS FOR THE MANUFACTURE OR SALE OF APPARATUS WITHOUT WRITTEN PERMISSION.