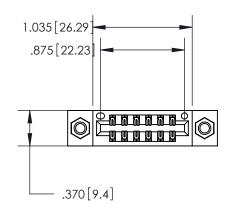

846/896 SERIES HIGH TEMP CARD EDGE CONNECTOR PART NUMBER: 846-012-556-207

**EDAC INC** TORONTO, ONTARIO CANADA

THESE DRAWINGS AND SPECIFICATIONS ARE THE PROPERTY OF EDAC INC., AND SHALL NOT BE REPRODUCED, OR COPIED OR USED AS THE BASIS FOR THE MANUFACTURE OR SALE OF APPARATUS WITHOUT WRITTEN PERMISSION.

| ACAD REFERENCE NO. | 846-ENG-MASTER   |
|--------------------|------------------|
| DRAWN: J.LEE       | DATE: APR. 22/09 |
| CHECKED:           | DATE:            |
| SCALE: 1:1         | SHEET 1 OF 2     |
| DRAWING NUMBER     | ISSUE            |
| 846-ENG-MASTER     | 1                |