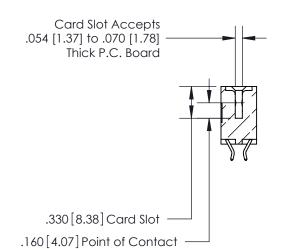

<u>Contact Dimensions:</u> 556-Extender Board Bend (Code 520 Contacts) See Sheet 2 for Contact Code 555, 556, 558, 559, 560 Dimensions

THIS IS A C.A.D. GENERATED DRAWING DO NOT MAKE MANUAL REVISIONS TO MASTER.

**Contact Code 560** 

INSULATOR MATERIAL: THERMOPLASTIC POLYESTER, UL 94V-0 CONTACT MATERIAL; COPPER, NICKEL, TIN ALLOY CA-725 CONTACT PLATING: GOLD ON THE MATING AREA, TIN-LEAD ON THE CONTACT TAILS, NICKEL UNDERPLATE