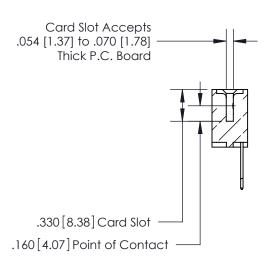

THIS IS A C.A.D. GENERATED DRAWING DO NOT MAKE MANUAL REVISIONS TO MASTER.

ISSUE NUMBER

.165[4.19]

.375 [9.54]

ORIGINAL

1

.060 [1.52] .125(3.18) to .210(5.33) **Outside Tails** .125(3.18) to .210(5.33) **Outside Tails** 

**Contact Code 560** 

INSULATOR MATERIAL: THERMOPLASTIC POLYESTER, UL 94V-0 CONTACT MATERIAL; COPPER, NICKEL, TIN ALLOY CA-725 CONTACT PLATING: GOLD ON THE MATING AREA, TIN-LEAD ON THE CONTACT TAILS, NICKEL UNDERPLATE

**Contact Code 558** 

## 846/896 SERIES HIGH TEMP CARD EDGE CONNECTOR CONTACT CODE 555,556,558,559,560 DIMENSIONS

.150 [3.81]

YOUR CONNECTION TO QUALITY & SERVICE

**Contact Code 559** 

**EDAC INC** TORONTO, ONTARIO CANADA

THESE DRAWINGS AND SPECIFICATIONS ARE THE PROPERTY OF EDAC INC.,AND SHALL NOT BE REPRODUCED, OR COPIED OR USED AS THE BASIS FOR THE MANUFACTURE OR SALE OF APPARATUS WITHOUT WRITTEN PERMISSION.