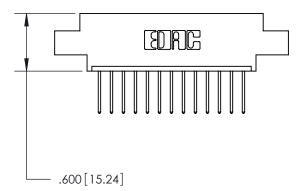

Contact Dimensions: 522-P.C. Tail .025 Sq. (0.64 Sq.) - Tail LG. =.440 (11.18) .125 (3.18) Contact Spacing x .250 (6.35) Row Spacing

THIS IS A C.A.D. GENERATED DRAWING DO NOT MAKE MANUAL REVISIONS TO MASTER.

ISSUE NUMBER ORIGINAL

1.910[48.51] -1.750 [44.45] -.370 [9.4]

INSULATOR MATERIAL: THERMOPLASTIC POLYESTER, UL 94V-0 CONTACT MATERIAL; COPPER, NICKEL, TIN ALLOY CA-725 CONTACT PLATING: GOLD ON THE MATING AREA, TIN-LEAD

ON THE CONTACT TAILS, NICKEL UNDERPLATE

846/896 SERIES HIGH TEMP CARD EDGE CONNECTOR PART NUMBER: 846-013-522-604

YOUR CONNECTION TO QUALITY & SERVICE

**EDAC INC** TORONTO, ONTARIO CANADA

THESE DRAWINGS AND SPECIFICATIONS ARE THE PROPERTY OF EDAC INC.,AND SHALL NOT BE REPRODUCED, OR COPIED OR USED AS THE BASIS FOR THE MANUFACTURE OR SALE OF APPARATUS WITHOUT WRITTEN PERMISSION.

| ACAD REFERENCE NO | . 846-ENG-MASTER |
|-------------------|------------------|
| DRAWN: J.LEE      | DATE: APR. 22/09 |
| CHECKED:          | DATE:            |
| SCALE: 1:1        | SHEET 1 OF 2     |
| DRAWING NUMBER    | ISSUE            |
| 846-ENG-MAST      | ER 1             |