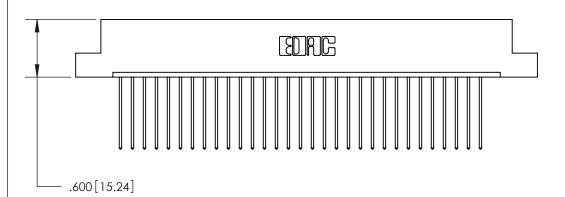

THIS IS A C.A.D. GENERATED DRAWING DO NOT MAKE MANUAL REVISIONS TO MASTER.

ISSUE NUMBER

.165[4.19]

.375 [9.54]

ORIGINAL

1

.060 [1.52] .125(3.18) to .210(5.33) **Outside Tails** .125(3.18) to .210(5.33) **Outside Tails** 

**Contact Code 560** 

INSULATOR MATERIAL: THERMOPLASTIC POLYESTER, UL 94V-0 CONTACT MATERIAL; COPPER, NICKEL, TIN ALLOY CA-725 CONTACT PLATING: GOLD ON THE MATING AREA, TIN-LEAD ON THE CONTACT TAILS, NICKEL UNDERPLATE

**Contact Code 558** 

## 846/896 SERIES HIGH TEMP CARD EDGE CONNECTOR CONTACT CODE 555,556,558,559,560 DIMENSIONS

.150 [3.81]

YOUR CONNECTION TO QUALITY & SERVICE

**Contact Code 559** 

**EDAC INC** TORONTO, ONTARIO CANADA

THESE DRAWINGS AND SPECIFICATIONS ARE THE PROPERTY OF EDAC INC.,AND SHALL NOT BE REPRODUCED, OR COPIED OR USED AS THE BASIS FOR THE MANUFACTURE OR SALE OF APPARATUS WITHOUT WRITTEN PERMISSION.