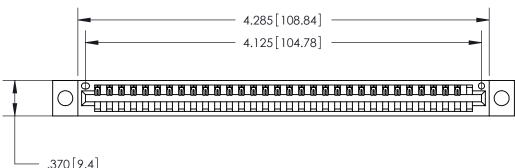

<u>Contact Dimensions:</u> 541-Wire Wrap .025 Sq. (0.64 Sq.) - Tail LG. =.750 (19.05) .125 (3.18) Contact Spacing x .250 (6.35) Row Spacing

THIS IS A C.A.D. GENERATED DRAWING DO NOT MAKE MANUAL REVISIONS TO MASTER.

ISSUE NUMBER

ORIGINAL

1

.370 [9.4]

Card Slot Accepts .054 [1.37] to .070 [1.78] Thick P.C. Board .330 [8.38] Card Slot .160 [4.07] Point of Contact -

INSULATOR MATERIAL: THERMOPLASTIC POLYESTER, UL 94V-0 CONTACT MATERIAL; COPPER, NICKEL, TIN ALLOY CA-725

CONTACT PLATING: GOLD ON THE MATING AREA, TIN-LEAD ON THE CONTACT TAILS, NICKEL UNDERPLATE

846/896 SERIES HIGH TEMP CARD EDGE CONNECTOR PART NUMBER: 846-032-541-104

YOUR CONNECTION TO QUALITY & SERVICE

**EDAC INC** TORONTO, ONTARIO CANADA