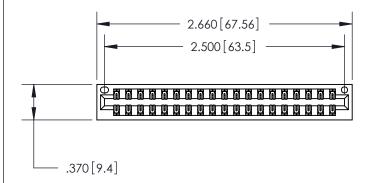

846/896 SERIES HIGH TEMP CARD EDGE CONNECTOR PART NUMBER: 846-038-555-201

**EDAC INC** TORONTO, ONTARIO CANADA

THESE DRAWINGS AND SPECIFICATIONS ARE THE PROPERTY OF EDAC INC.,AND SHALL NOT BE REPRODUCED, OR COPIED OR USED AS THE BASIS FOR THE MANUFACTURE OR SALE OF APPARATUS WITHOUT WRITTEN PERMISSION.

<u>Contact Dimensions:</u> 555-Extender Board Bend (Code 500 Contacts) See Sheet 2 for Contact Code 555, 556, 558, 559, 560 Dimensions

THIS IS A C.A.D. GENERATED DRAWING DO NOT MAKE MANUAL REVISIONS TO MASTER.