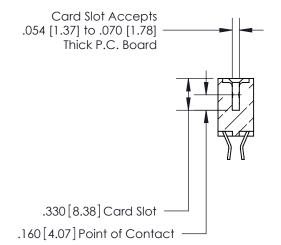

.165[4.19] .375 [9.54] .125(3.18) to .210(5.33) .125(3.18) to .210(5.33)

**Contact Code 558** 

**Contact Code 559** 

**Contact Code 560** 

INSULATOR MATERIAL: THERMOPLASTIC POLYESTER, UL 94V-0 CONTACT MATERIAL; COPPER, NICKEL, TIN ALLOY CA-725 CONTACT PLATING: GOLD ON THE MATING AREA, TIN-LEAD ON THE CONTACT TAILS, NICKEL UNDERPLATE

## 846/896 SERIES HIGH TEMP CARD EDGE CONNECTOR CONTACT CODE 555,556,558,559,560 DIMENSIONS

YOUR CONNECTION TO QUALITY & SERVICE

**EDAC INC** TORONTO, ONTARIO CANADA

THESE DRAWINGS AND SPECIFICATIONS ARE THE PROPERTY OF EDAC INC.,AND SHALL NOT BE REPRODUCED, OR COPIED OR USED AS THE BASIS FOR THE MANUFACTURE OR SALE OF APPARATUS WITHOUT WRITTEN PERMISSION.