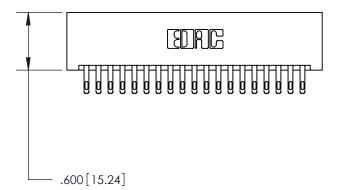

<u>Contact Dimensions:</u> 555-Extender Board Bend (Code 500 Contacts) See Sheet 2 for Contact Code 555, 556, 558, 559, 560 Dimensions

THIS IS A C.A.D. GENERATED DRAWING DO NOT MAKE MANUAL REVISIONS TO MASTER.

846/896 SERIES HIGH TEMP CARD EDGE CONNECTOR PART NUMBER: 846-038-555-201

**EDAC INC** TORONTO, ONTARIO CANADA

THESE DRAWINGS AND SPECIFICATIONS ARE THE PROPERTY OF EDAC INC.,AND SHALL NOT BE REPRODUCED, OR COPIED OR USED AS THE BASIS FOR THE MANUFACTURE OR SALE OF APPARATUS WITHOUT WRITTEN PERMISSION.