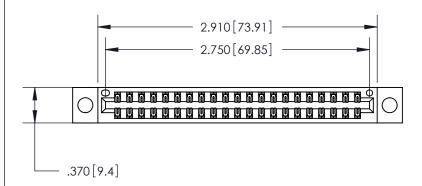

Card Slot Accepts .054 [1.37] to .070 [1.78] Thick P.C. Board

.330[8.38] Card Slot -.160 [4.07] Point of Contact -

DRAWN:

ACAD REFERENCE NO.

J.LEE

ISSUE NUMBER

ORIGINAL

1