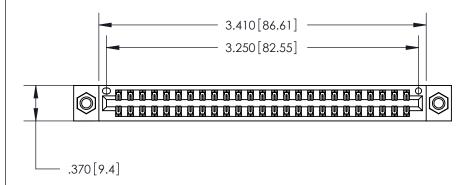

<u>Contact Dimensions:</u> 540-Wire Wrap .025 Sq. (0.64 Sq.) - Tail LG. =.560 (14.22) .125 (3.18) Contact Spacing x .250 (6.35) Row Spacing

THIS IS A C.A.D. GENERATED DRAWING DO NOT MAKE MANUAL REVISIONS TO MASTER.

846/896 SERIES HIGH TEMP CARD EDGE CONNECTOR PART NUMBER: 846-050-540-207

YOUR CONNECTION TO QUALITY & SERVICE

**EDAC INC** TORONTO, ONTARIO CANADA

THESE DRAWINGS AND SPECIFICATIONS ARE THE PROPERTY OF EDAC INC.,AND SHALL NOT BE REPRODUCED, OR COPIED OR USED AS THE BASIS FOR THE MANUFACTURE OR SALE OF APPARATUS WITHOUT WRITTEN PERMISSION.