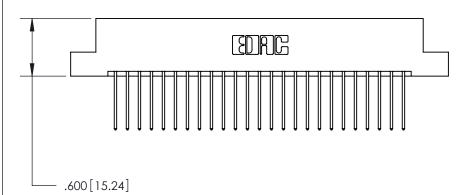

846-ENG-MASTER

Thick P.C. Board .330[8.38] Card Slot -.160 [4.07] Point of Contact -

ACAD REFERENCE NO.

Card Slot Accepts .054 [1.37] to .070 [1.78]

THIS IS A C.A.D. GENERATED DRAWING DO NOT MAKE MANUAL REVISIONS TO MASTER.